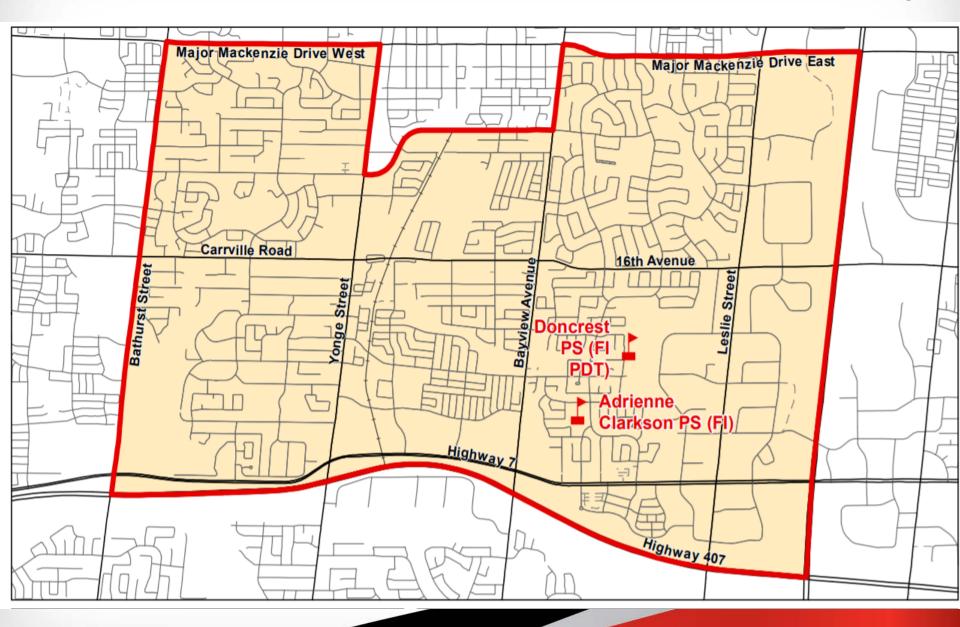

# Adrienne Clarkson PS and Doncrest PS French Immersion

November 15, 2021

**Inspire** Learning!

# French Immersion in York Region DSB

- ➤ Maintain Grade 1 entry
- ➤ No capping
- > FI program offered in a variety of settings
  - Single Track
  - Dual Track
  - Primary Dual Track (Gr 1, Gr 1-2, Gr 1-3 grade structure)
- This allows for the flexibility needed to address local needs across the Region

**Location of FI Primary Dual Track Schools** 



## **Doncrest PS/Adrienne Clarkson PS Boundary**



## **Adrienne Clarkson PS Enrolment**



## **Doncrest PS Enrolment**



#### **Doncrest PS/Adrienne Clarkson PS FI Program Grade 1 Intake by Feeder**

|                  | Fee    | eder   |             | Fee    | der    |             | Fee    | der    |             | Fe     | eder   |      |
|------------------|--------|--------|-------------|--------|--------|-------------|--------|--------|-------------|--------|--------|------|
|                  | May 21 | Oct 21 |             | May 20 | Oct 20 |             | May 19 | Oct 19 |             | May 18 | Oct-18 |      |
|                  | SK     | Gr1 Fl | <b>FI</b> % | SK     | Gr1 Fl | <b>F</b> 1% | SK     | Gr1 Fl | <b>F</b> 1% | SK     | Gr1 FI | FI % |
| Feeder Enrolment | 344    | 49     | 14%         | 323    | 49     | 15%