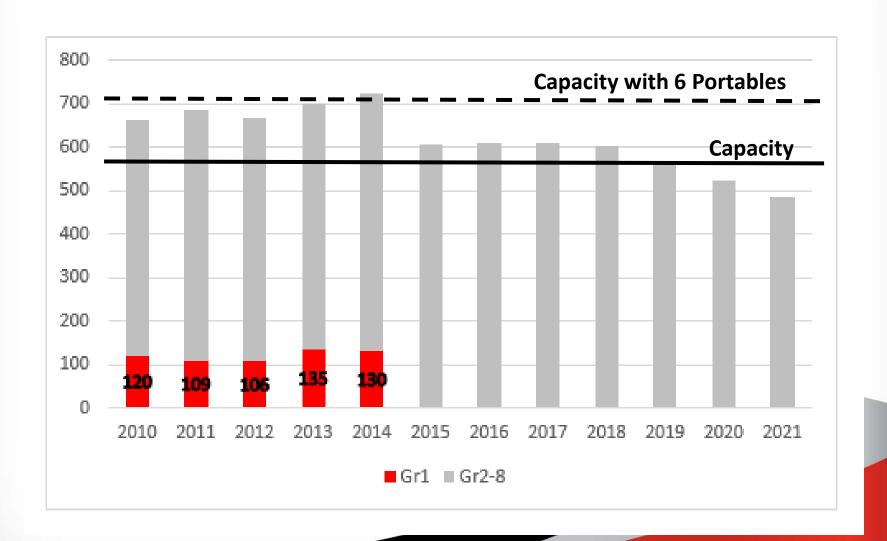

# Adrienne Clarkson PS and Doncrest PS French Immersion

November 15, 2021

**Inspire** Learning!

# French Immersion in York Region DSB

- ➤ Maintain Grade 1 entry
- ➤ No capping
- > FI program offered in a variety of settings
  - Single Track
  - Dual Track
  - Primary Dual Track (Gr 1, Gr 1-2, Gr 1-3 grade structure)
- This allows for the flexibility needed to address local needs across the Region

**Location of FI Primary Dual Track Schools** 



## **Doncrest PS/Adrienne Clarkson PS Boundary**



## **Adrienne Clarkson PS Enrolment**



## **Doncrest PS Enrolment**



#### **Doncrest PS/Adrienne Clarkson PS FI Program Grade 1 Intake by Feeder**

|                  | Fee    | eder   |             | Fee    | der    |             | Fee    | der    |             | Fe     | eder   |      |
|------------------|--------|--------|-------------|--------|--------|-------------|--------|--------|-------------|--------|--------|------|
|                  | May 21 | Oct 21 |             | May 20 | Oct 20 |             | May 19 | Oct 19 |             | May 18 | Oct-18 |      |
|                  | SK     | Gr1 Fl | <b>FI</b> % | SK     | Gr1 Fl | <b>F</b> 1% | SK     | Gr1 Fl | <b>F</b> 1% | SK     | Gr1 FI | FI % |
| Feeder Enrolment | 344    | 49     | 14%         | 323    | 49     | 15%         | 320    | 59     | 18%         | 38