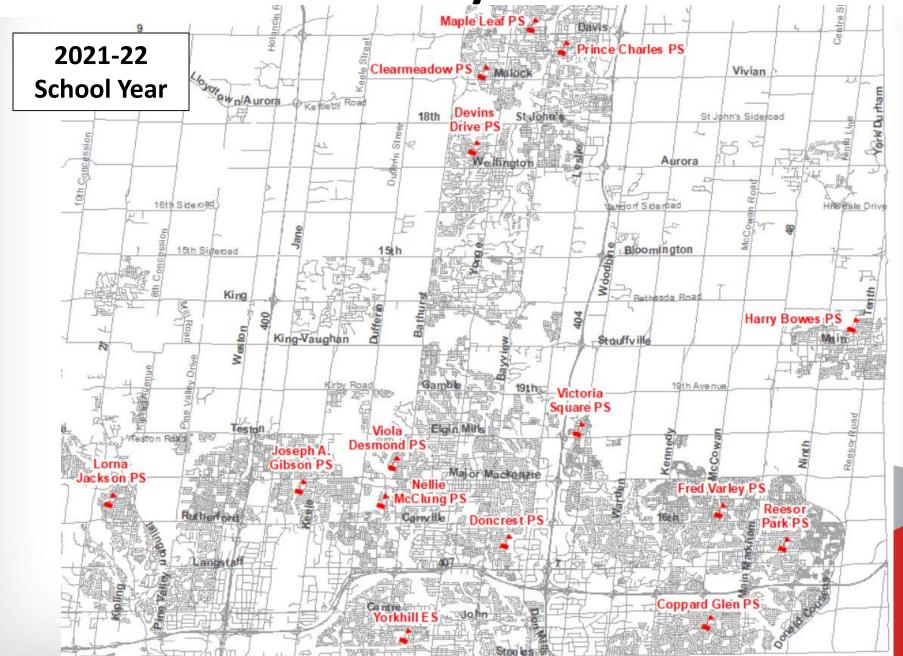

# Adrienne Clarkson PS and Doncrest PS French Immersion

November 15, 2021

**Inspire** Learning!

# French Immersion in York Region DSB

- ➤ Maintain Grade 1 entry
- ➤ No capping
- > FI program offered in a variety of settings
  - Single Track
  - Dual Track
  - Primary Dual Track (Gr 1, Gr 1-2, Gr 1-3 grade structure)
- This allows for the flexibility needed to address local needs across the Region

**Location of FI Primary Dual Track Schools** 



## **Doncrest PS/Adrienne Clarkson PS Boundary**



## **Adrienne Clarkson PS Enrolment**



## **Doncrest PS Enrolment**



#### **Doncrest PS/Adrienne Clarkson PS FI Program Grade 1 Intake by Feeder**

|                  | Fee    | eder   |             | Fee    | der    |             | Fee    | der    |             | Fe     | eder   |      |
|------------------|--------|--------|-------------|--------|--------|-------------|--------|--------|-------------|--------|--------|------|
|                  | May 21 | Oct 21 |             | May 20 | Oct 20 |             | May 19 | Oct 19 |             | May 18 | Oct-18 |      |
|                  | SK     | Gr1 Fl | <b>FI</b> % | SK     | Gr1 Fl | <b>F</b> 1% | SK     | Gr1 Fl | <b>F</b> 1% | SK     | Gr1 FI | FI % |
| Feeder Enrolment | 344