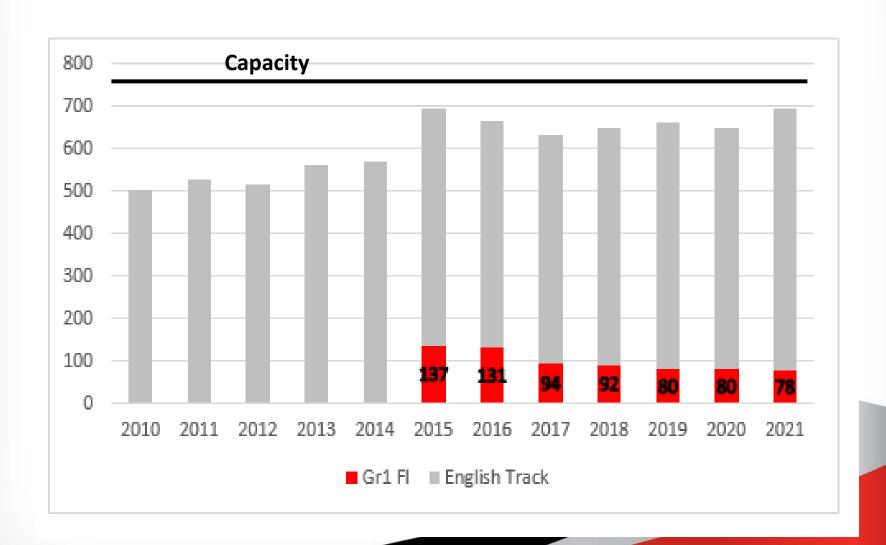

#### **Doncrest PS/Adrienne Clarkson PS FI Program Grade 1 Intake by Feeder**

|                  | Fee    | eder   |             | Fee    | der    |             | Fee    | der    |             | Fe     | eder   |      |
|------------------|--------|--------|-------------|--------|--------|-------------|--------|--------|-------------|--------|--------|------|
|                  | May 21 | Oct 21 |             | May 20 | Oct 20 |             | May 19 | Oct 19 |             | May 18 | Oct-18 |      |
|                  | SK     | Gr1 Fl | <b>FI</b> % | SK     | Gr1 Fl | <b>F</b> 1% | SK     | Gr1 Fl | <b>F</b> 1% | SK     | Gr1 FI | FI % |
| Feeder Enrolment | 344    | 49     | 14%         | 323    | 49     | 15%         | 320    | 59     | 18%         | 383    | 65     | 17%  |

From feeders New to YRDSB Other - outside feeder list Total

| 49 | 63% |
|----|-----|
| 20 | 26% |
| 9  | 12% |
| 78 |     |

Feeder

Oct 17

Gr1 Fl

64

May 17

SK

329

| 49 | 61% |
|----|-----|
| 24 | 30% |
| 7  | 9%  |
| 80 |     |

Feeder

Oct 16

Gr1 FI

92

May 16

SK

366

| 59 | 74% |
|----|-----|
| 17 | 21% |
| 4  | 5%  |
| 80 |     |

Feeder

**Oct 15** 

Gr1 FI

95

May 15

SK

358

| 65 | 71% |
|----|-----|
| 21 | 23% |
| 6  | 7%  |
| 92 |     |

Feeder

Oct 14

Gr1 Fl

76

May 14

SK

336

|                  | r |
|------------------|---|
| Feeder Enrolment |   |

From feeders New to YRDSB Other - outside feeder list Total

| 64 | 68% |
|----|-----|
| 30 | 32% |
| 0  | 0%  |
| 94 |     |

**FI**%

19%

| 92  | 70% |
|-----|-----|
| 36  | 27% |
| 3   | 2%  |
| 131 |     |

**FI**%

25%

| 95  | 69% |
|-----|-----|
| 39  | 28% |
| 3   | 2%  |
| 137 |     |

**FI**%

27%

| 76  | 58% |
|-----|-----|
| 45  | 35% |
| 9   | 7%  |
| 130 |     |

**FI**%

23%