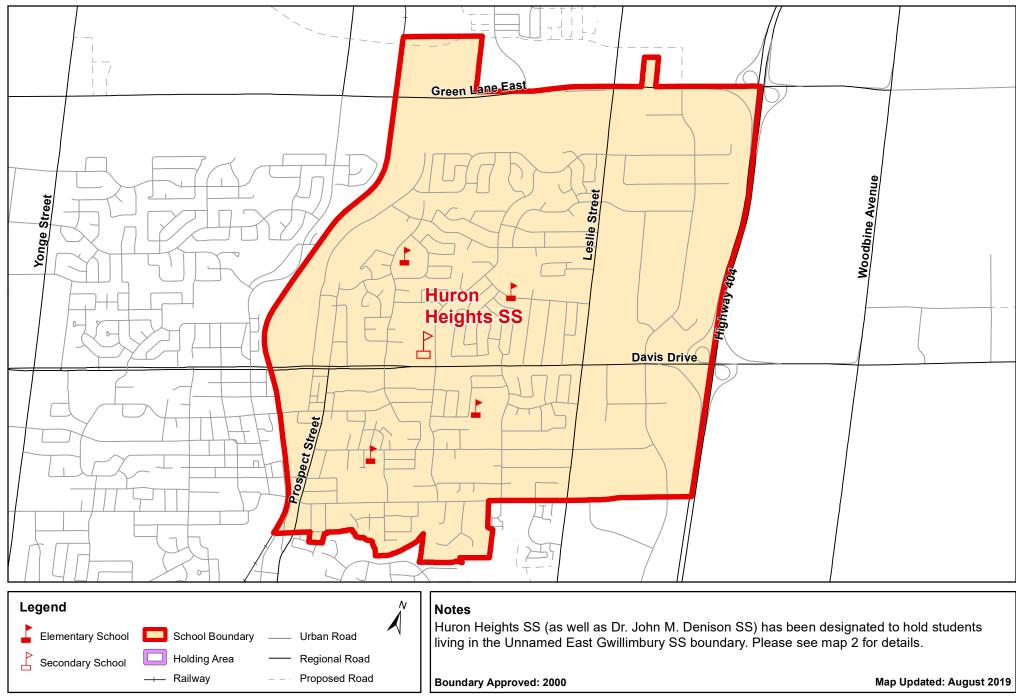

## Huron Heights SS, Town of Newmarket

Produced by Planning & Property Development Services, Copyright © YRDSB, Copyright © Base Map layers from Region of York, 2019