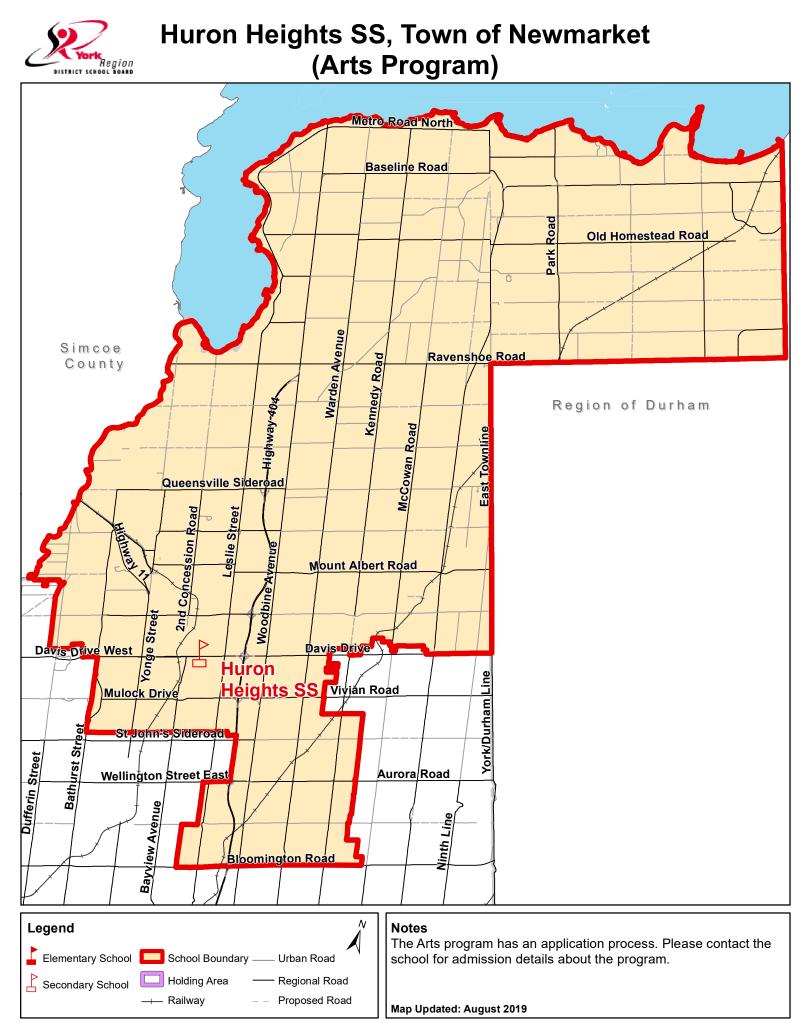

## Huron Heights SS, Town of Newmarket

Produced by Planning & Property Development Services, Copyright © YRDSB, Copyright © Base Map layers from Region of York, 2019