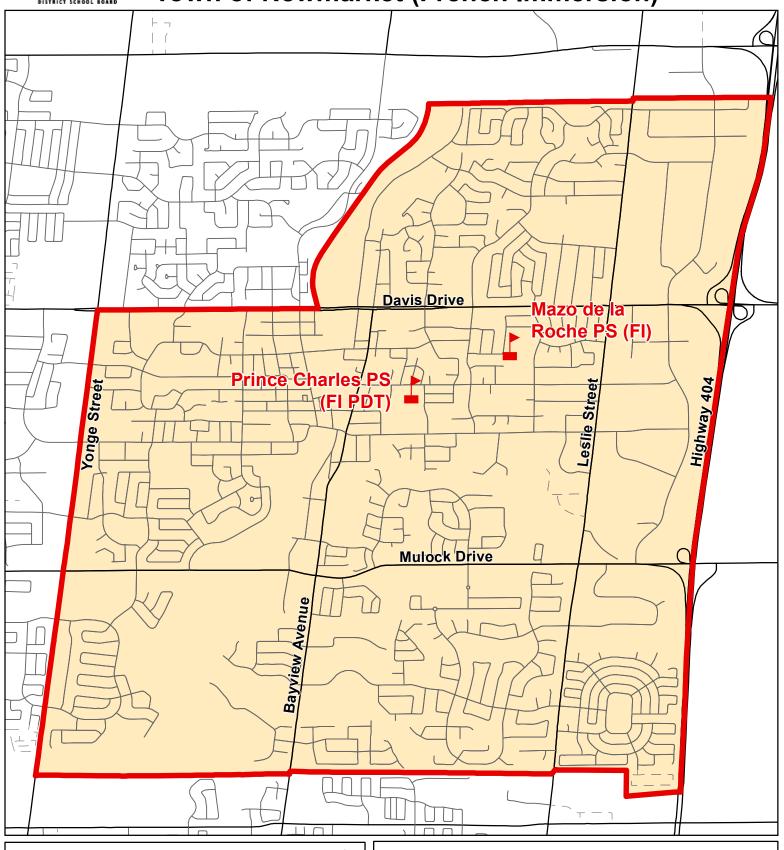

## Mazo de la Roche PS (Section A), Town of Newmarket (French Immersion)

#### Notes

PDT = Primary Dual Track
A complete list of feeder schools can be found at
http://www.yrdsb.ca/Programs/fi/Pages/Program-Locations.aspx

Boundary Approved: March 2011 Map Updated: August 2019