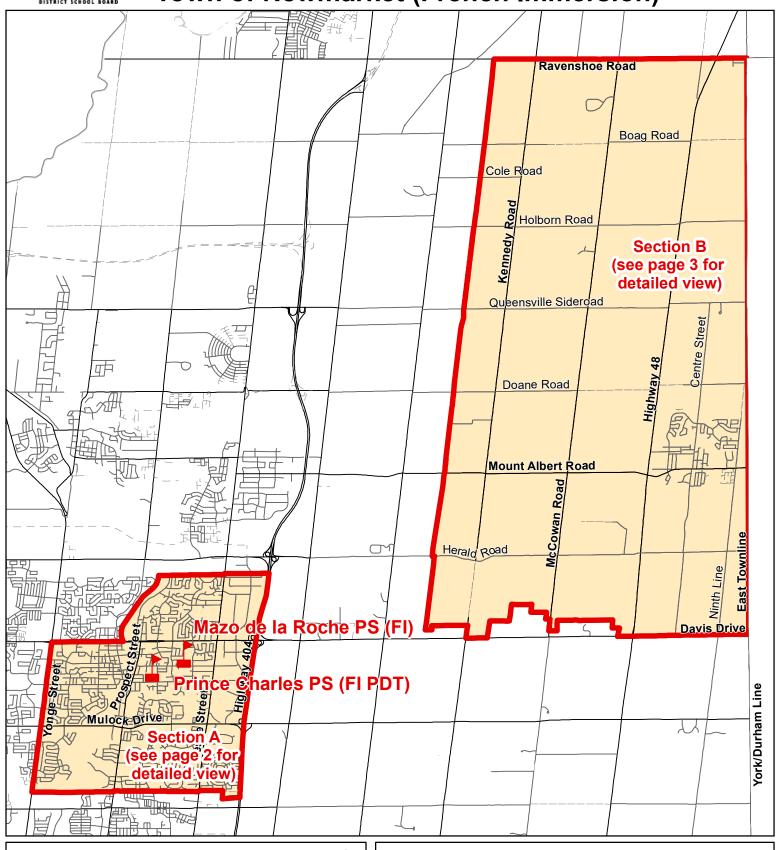

## Mazo de la Roche PS (Section A - B), Town of Newmarket (French Immersion)

### Notes

PDT = Primary Dual Track
A complete list of feeder schools can be found at http://www.yrdsb.ca/Programs/fi/Pages/Program-Locations.aspx

Boundary Approved: March 2011

Map Updated: August 2019