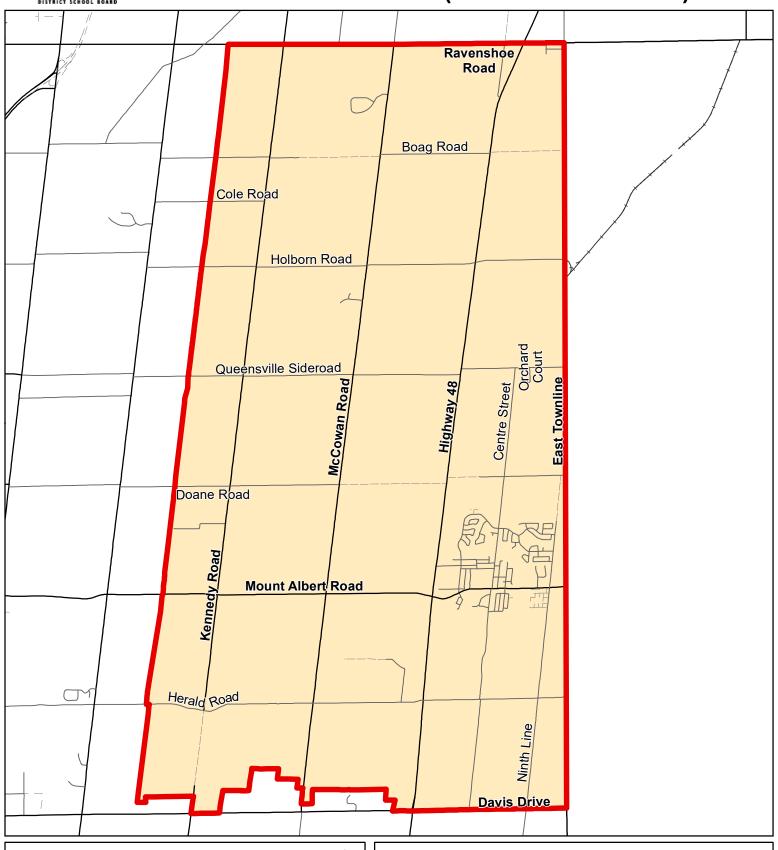

## Mazo de la Roche PS (Section B), Town of Newmarket (French Immersion)

# Notes PDT = Primary Dual Track A complete list of feeder schools can be found at http://www.yrdsb.ca/Programs/fi/Pages/Program-Locations.aspx Boundary Approved: March 2011 Map Updated: August 2019