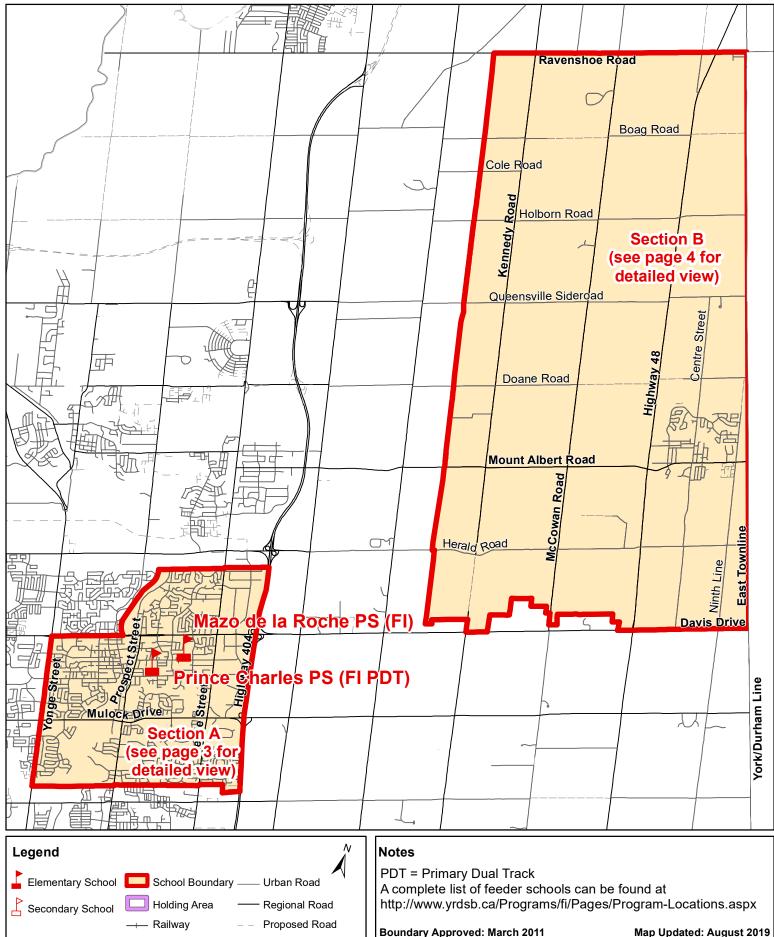

Produced by Planning & Property Development Services, Copyright © YRDSB, Copyright © Base Map layers from Region of York, 2019

Prince Charles PS (Section A), Town of Newmarket (French Immersion Primary Dual Track)