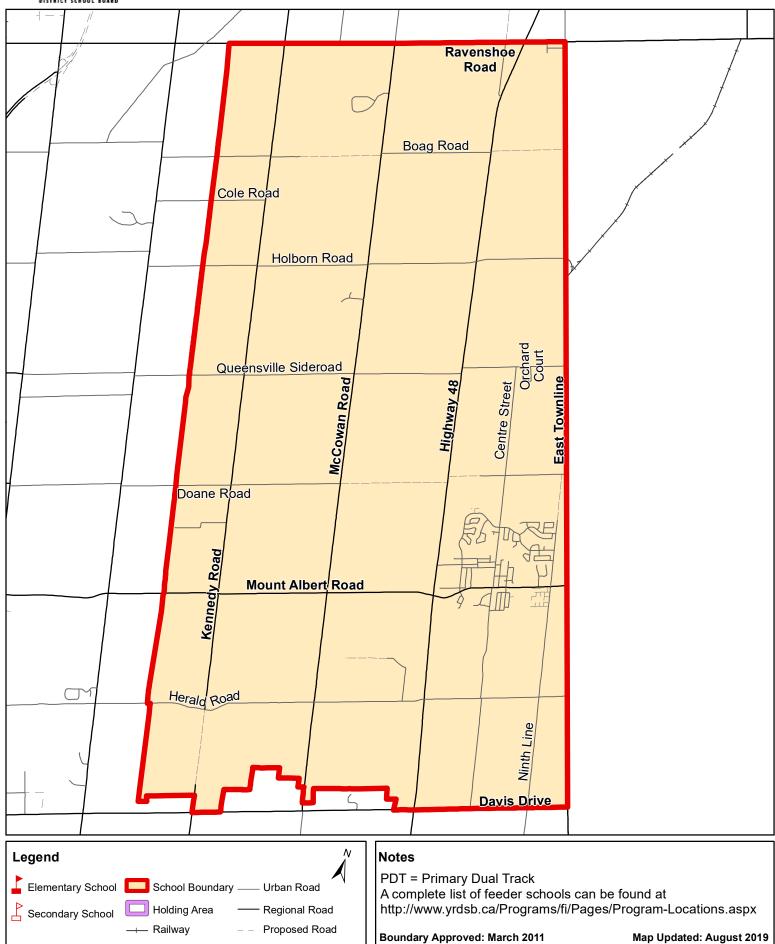

## Prince Charles PS (Section B), Town of Newmarket (French Immersion Primary Dual Track)

Produced by Planning & Property Development Services, Copyright © YRDSB, Copyright © Base Map layers from Region of York, 2019