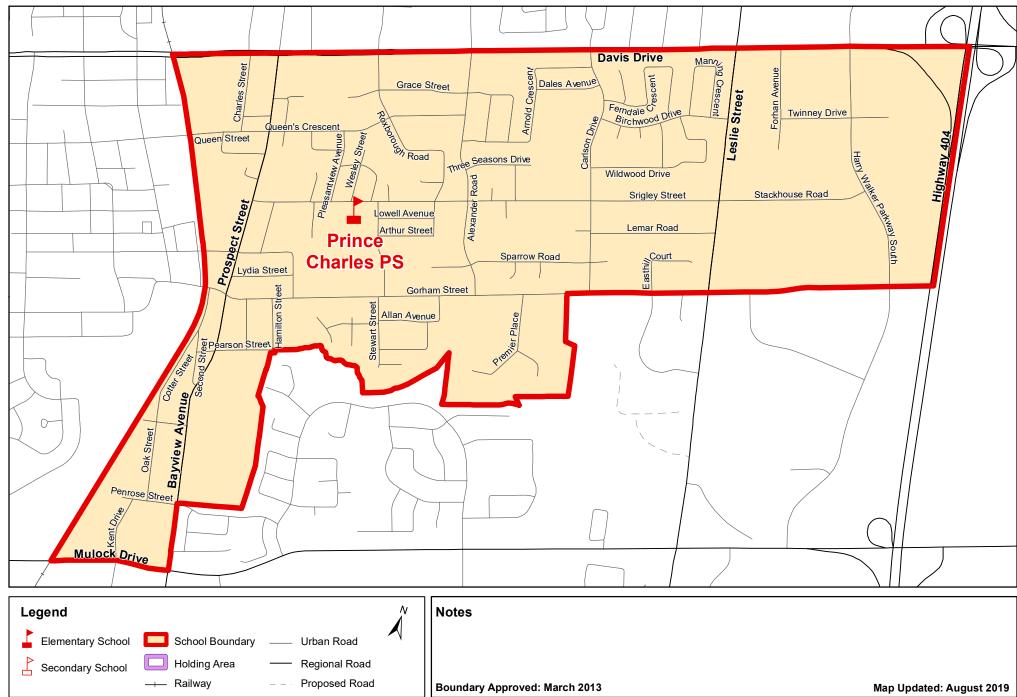

## **Prince Charles PS, Town of Newmarket**

Produced by Planning & Property Development Services, Copyright © YRDSB, Copyright © Base Map layers from Region of York, 2019

Prince Charles PS (Section A - B), Town of Newmarket (French Immersion Primary Dual Track)