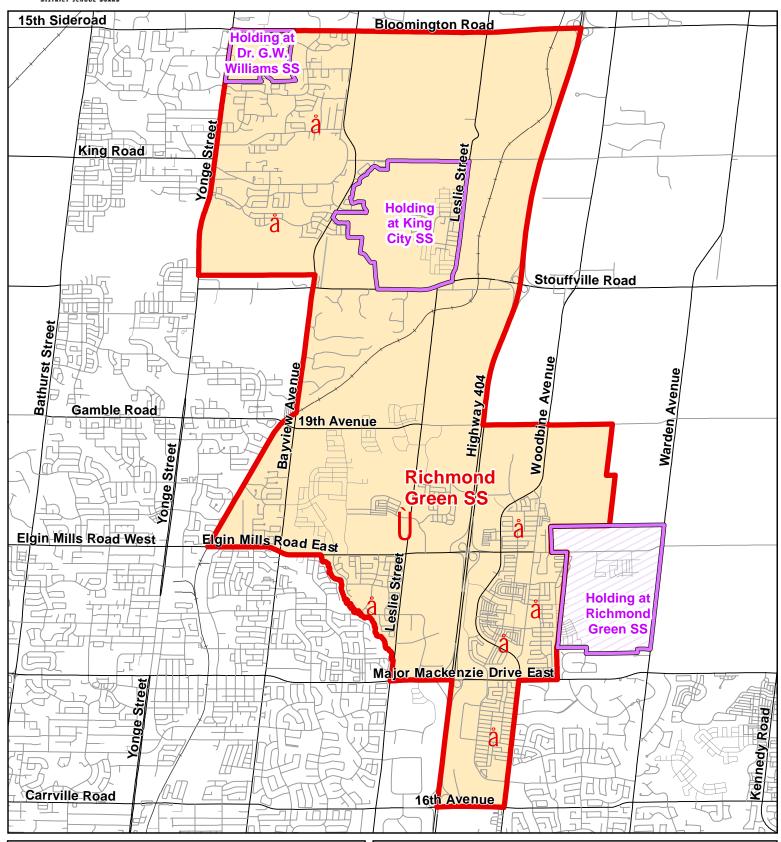

## Richmond Green SS, City of Richmond Hill

## Notes

Within the boundary, two areas have been designated to hold at Dr. G.W. Williams SS and King City SS. New development area west of Warden Avenue and north of Major Mackenzie Drive East will be held at Richmond Green SS

Boundary Approved: May 2020 Map Updated: September 2022