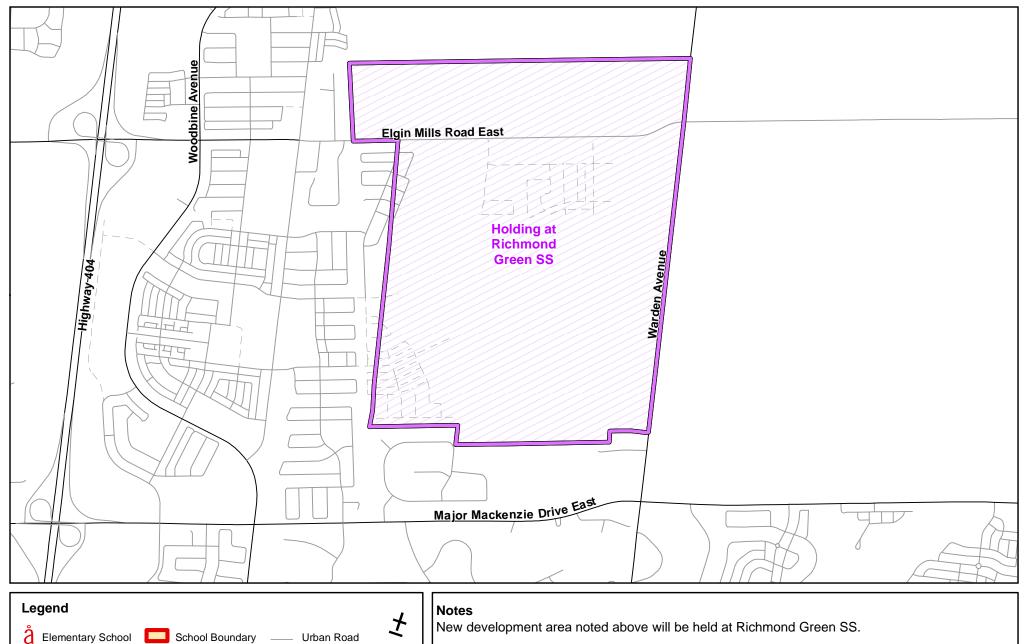

## Holding Area at Richmond Green SS, City of Markham

**Boundary Approved: January 2005** 

Map Updated: September 2022

Produced by Planning & Property Development Services, Copyright © YRDSB, Copyright © Base Map layers from Region of York, 2022.

Regional Road

Proposed Road

Holding Area

--- Railway

Secondary School