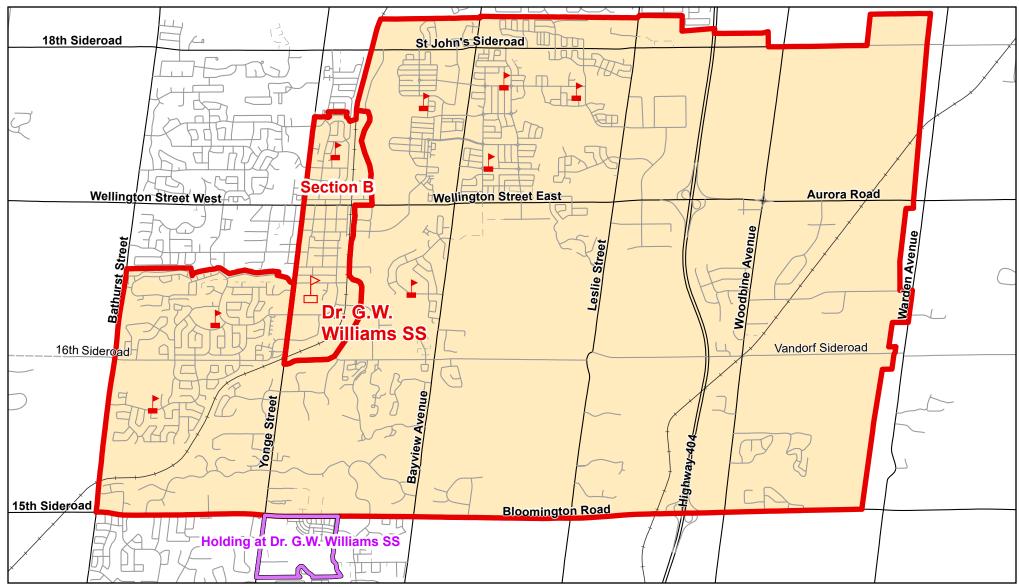

### Dr. G.W. Williams SS, Town of Aurora

### **Notes**

Students living in Section B have the option to attend Aurora HS or Dr. G.W. Williams SS. Students living south east of Yonge Street & Bloomington Road will be held at Dr. G.W. Williams SS. Please see map for details.

**Boundary Approved: March 2014** 

Map Updated: December 2019