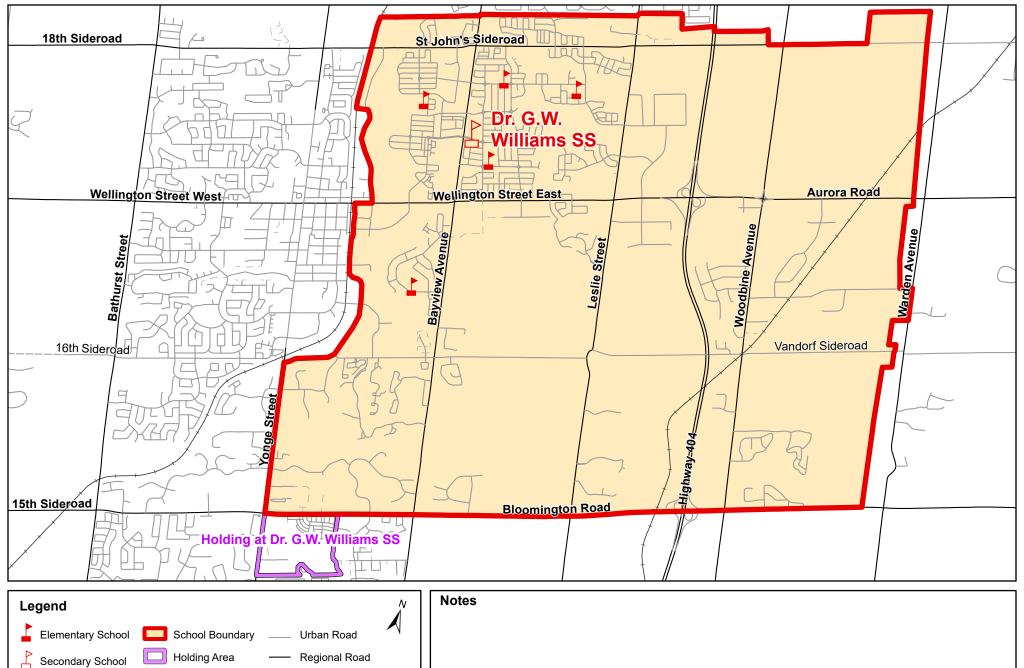

### Dr. G.W. Williams SS, Town of Aurora

### **Notes**

Students living in Section B have the option to attend Aurora HS or Dr. G.W. Williams SS. Students living south east of Yonge Street & Bloomington Road will be held at Dr. G.W. Williams SS. Please see map for details.

**Boundary Approved: March 2014** 

Map Updated: December 2019