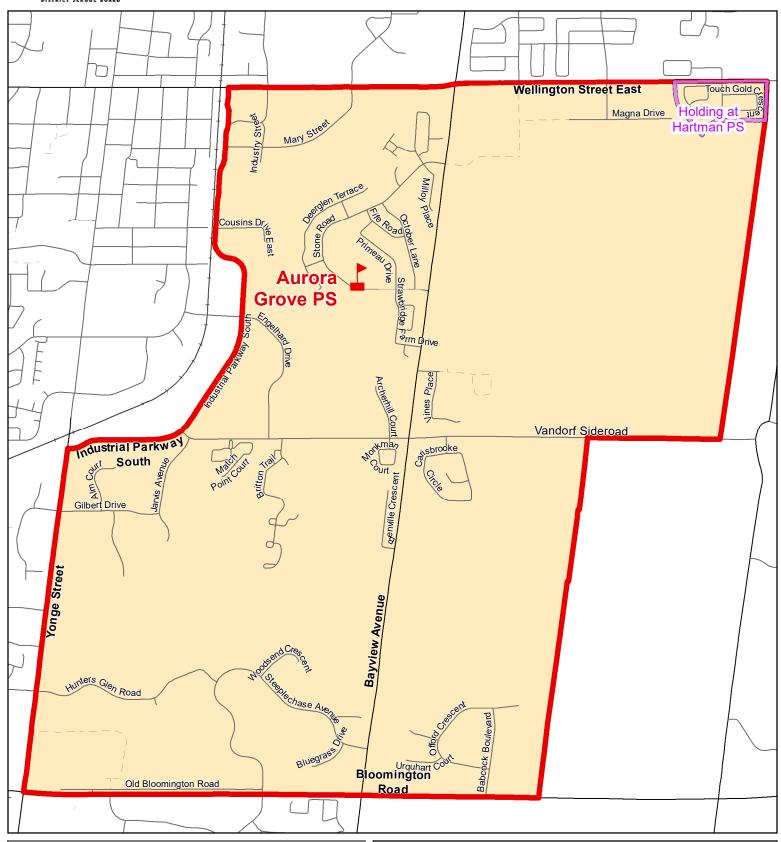

## **Aurora Grove PS, Town of Aurora**

Boundary Approved: March 2010 Map Updated: February 2020