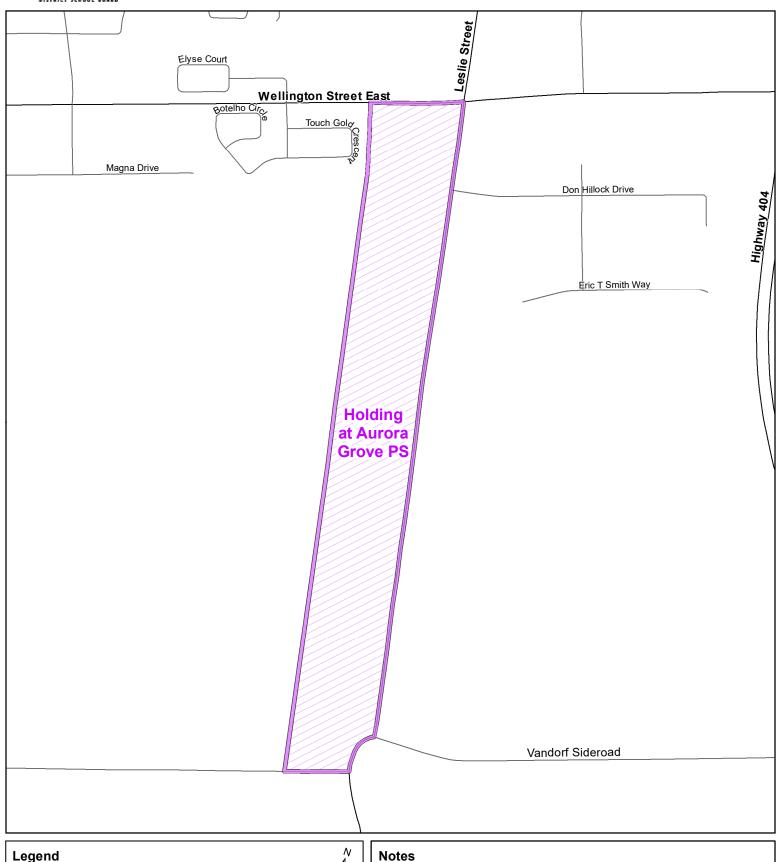

## Holding Area at Aurora Grove PS, Town of Aurora

Legend

☐ School Boundary — Urban Road
☐ Secondary School
☐ Holding Area — Regional Road
☐ Railway — Proposed Road

New development area noted above will be held at Aurora Grove PS.

Map Updated: September 2020