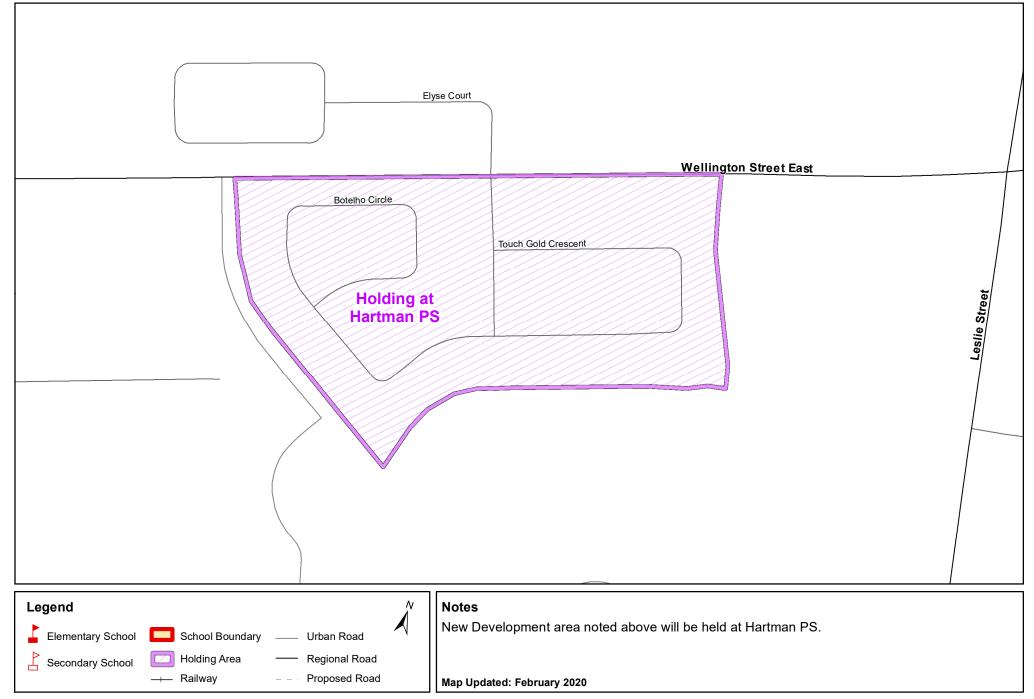

## Holding Area at Hartman PS, Town of Aurora

## **Notes**

Holding area noted above will be held at Hartman PS.

New development in the Unnamed ES (Aurora 2C) boundary (south of St. John's Siderd & north of Wellington St E) will be held at Aurora Grove PS.