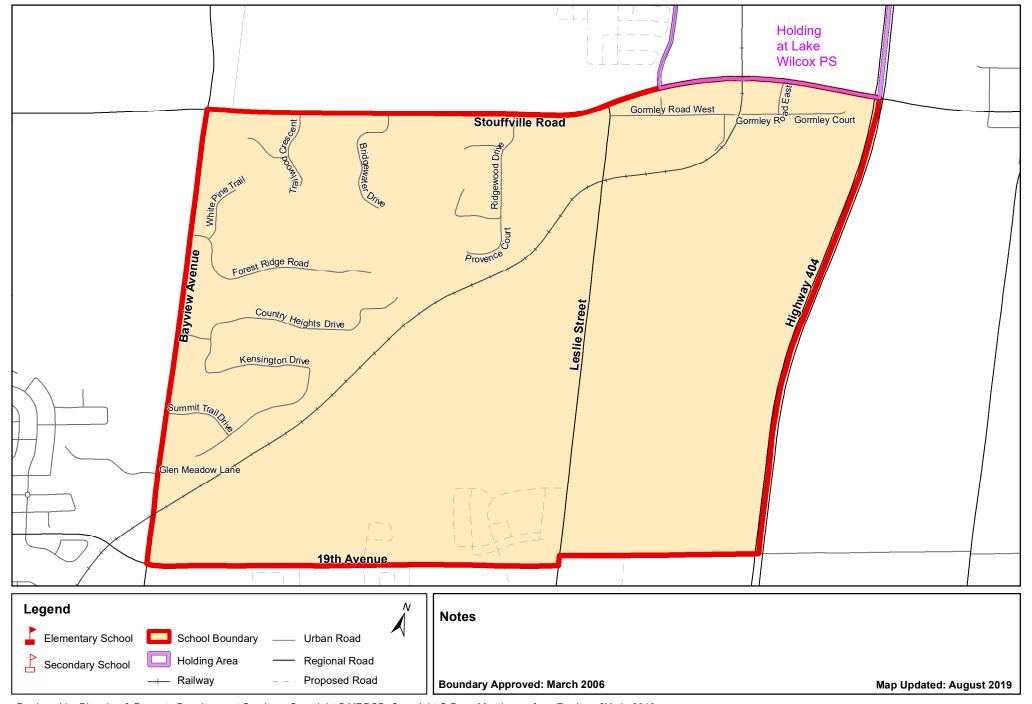

# Lake Wilcox PS (Section A - B), City of Richmond Hill

#### **Notes**

New development in the Lake Wilcox PS boundary will be held at Highview PS. A portion of new development in the Unnamed Oak Ridges East #3 boundary will be held at Lake Wilcox PS. Please see map for details.

Boundary Approved: Section A (March 2013), Section B (March 2006)

Map Updated: December 2019