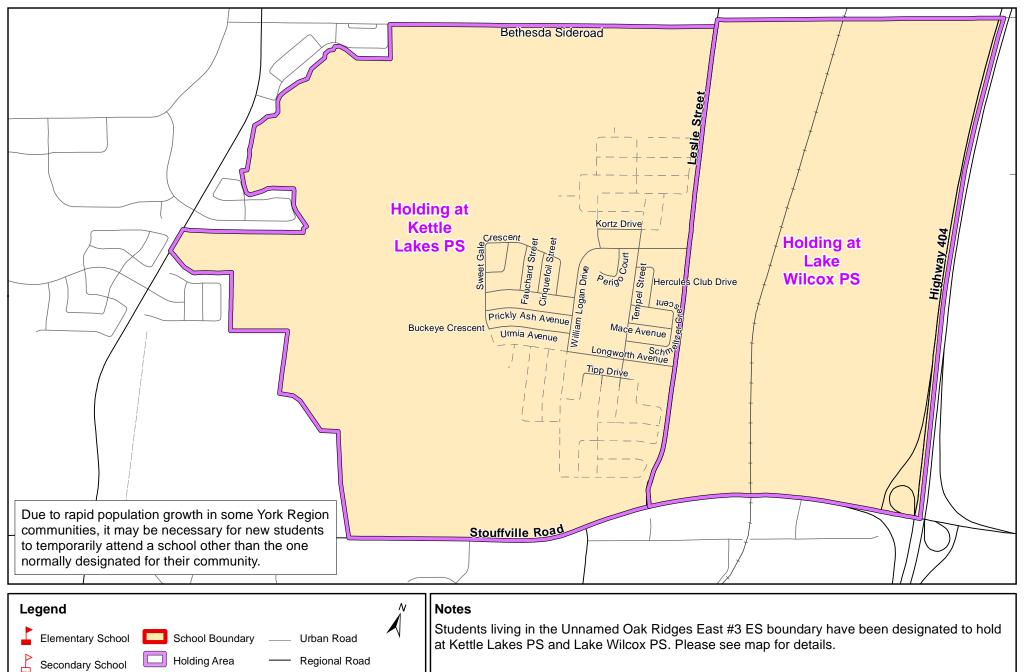

#### Unnamed Oak Ridges East #3 ES, City of Richmond Hill

**Boundary Approved: May 2020** 

Map Updated: June 2022

--- Railway

Proposed Road