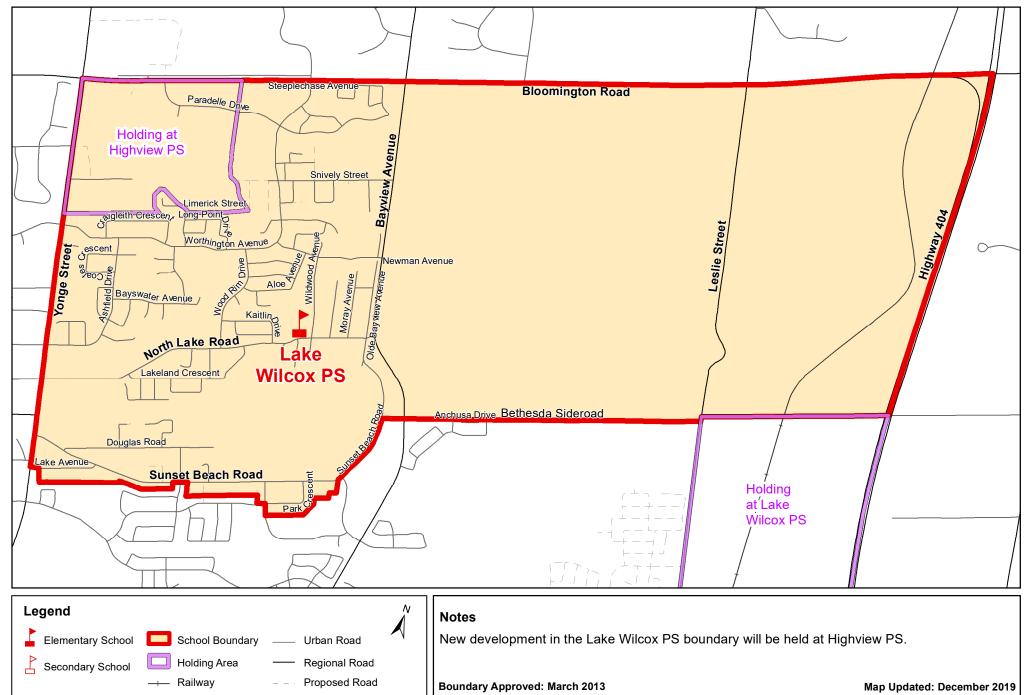

## Lake Wilcox PS (Section A), City of Richmond Hill

#### **Notes**

New development in the Lake Wilcox PS boundary will be held at Highview PS. A portion of new development in the Unnamed Oak Ridges East #3 boundary will be held at Lake Wilcox PS. Please see map for details.