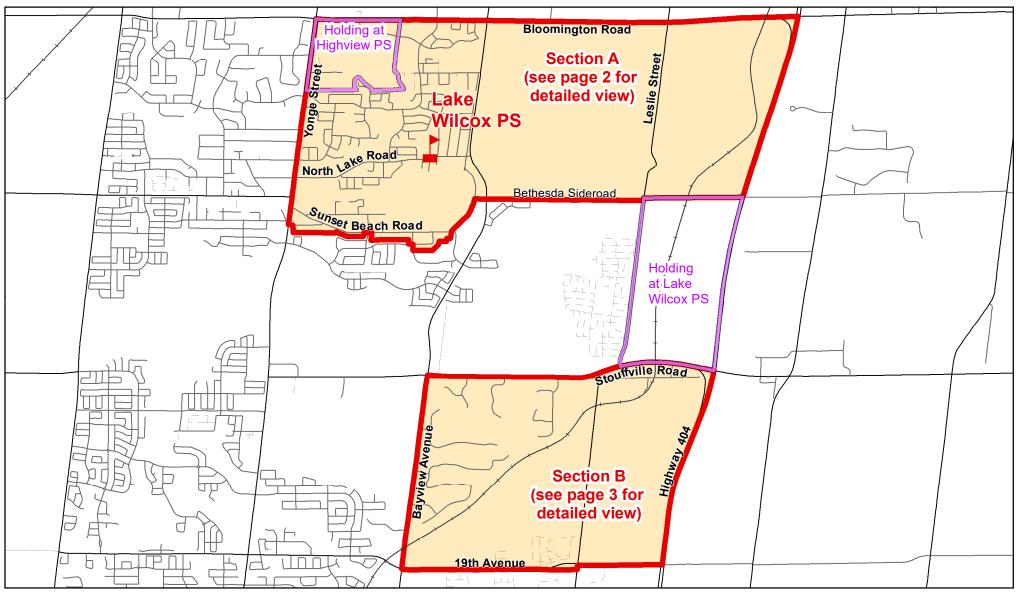

# Lake Wilcox PS (Section A - B), City of Richmond Hill

#### **Notes**

New development in the Lake Wilcox PS boundary will be held at Highview PS. A portion of new development in the Unnamed Oak Ridges East #3 boundary will be held at Lake Wilcox PS. Please see map for details.

Boundary Approved: Section A (March 2013), Section B (March 2006)

Map Updated: December 2019

## Lake Wilcox PS (Section A), City of Richmond Hill

## Lake Wilcox PS (Section B), City of Richmond Hill