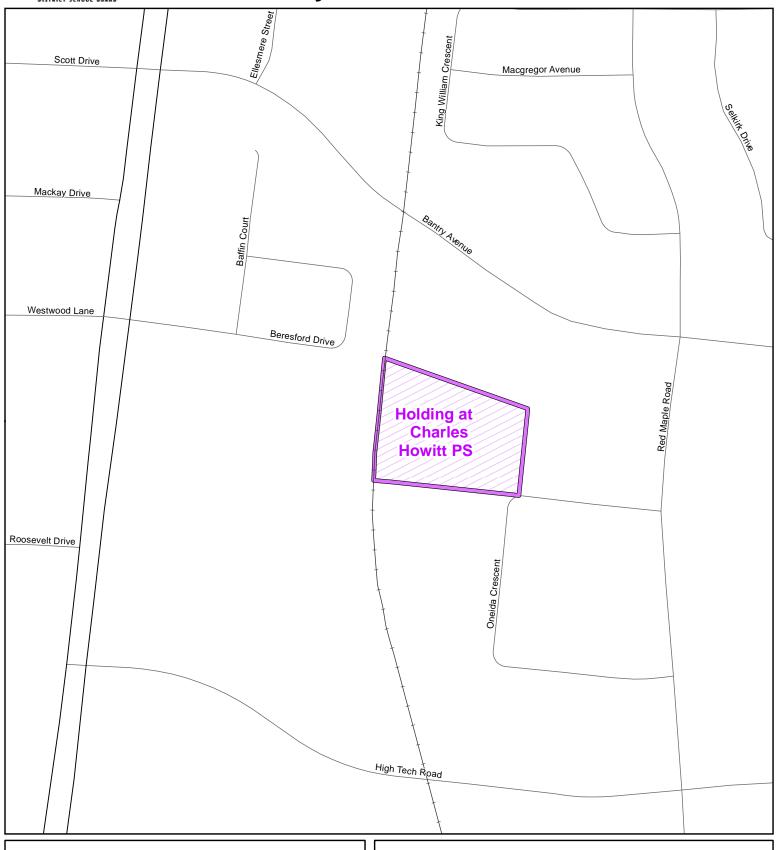

## Holding Area at Charles Howitt PS, City of Richmond Hill

#### **Notes**

Holding area noted above will be held at Charles Howitt PS.

Map Updated: January 2023