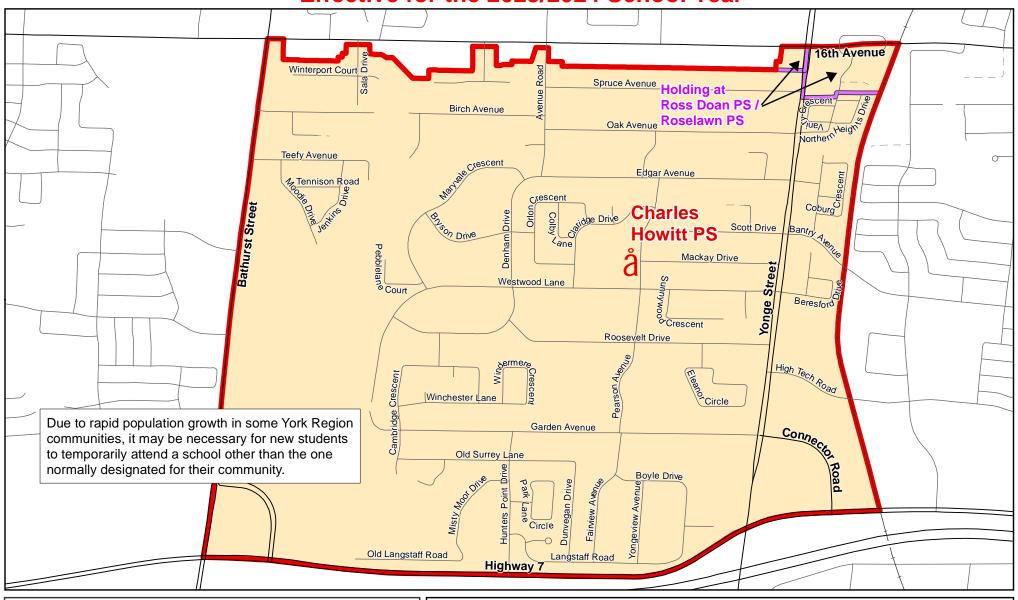

# **Charles Howitt PS, City of Richmond Hill**

Effective for the 2023/2024 School Year

### **Notes**

A portion of the Charles Howitt PS boundary will be held at Ross Doan PS / Roselawn PS, and a portion of the Red Maple PS boundary will be held at Charles Howitt PS.

Boundary Approved: March 2002