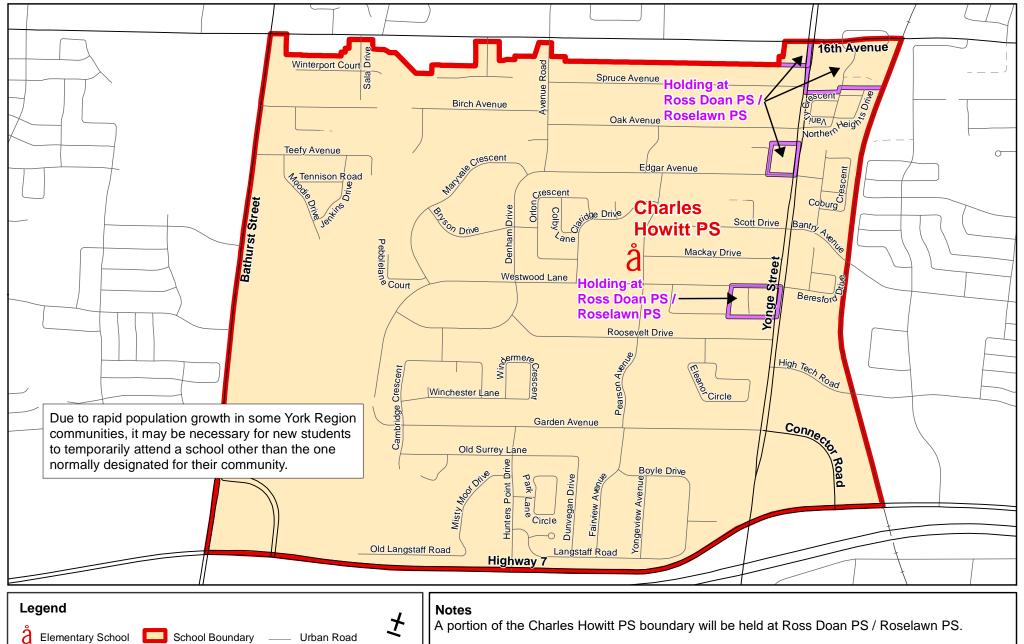

### **Charles Howitt PS, City of Richmond Hill**

Effective for the 2022/2023 School Year

Holding Area Regional Road Secondary School Proposed Road --- Railway

**Boundary Approved: March 2002** Map Updated: January 2023

### **Notes**

A portion of the Charles Howitt PS boundary will be held at Ross Doan PS / Roselawn PS, and a portion of the Red Maple PS boundary will be held at Charles Howitt PS.

Boundary Approved: March 2002