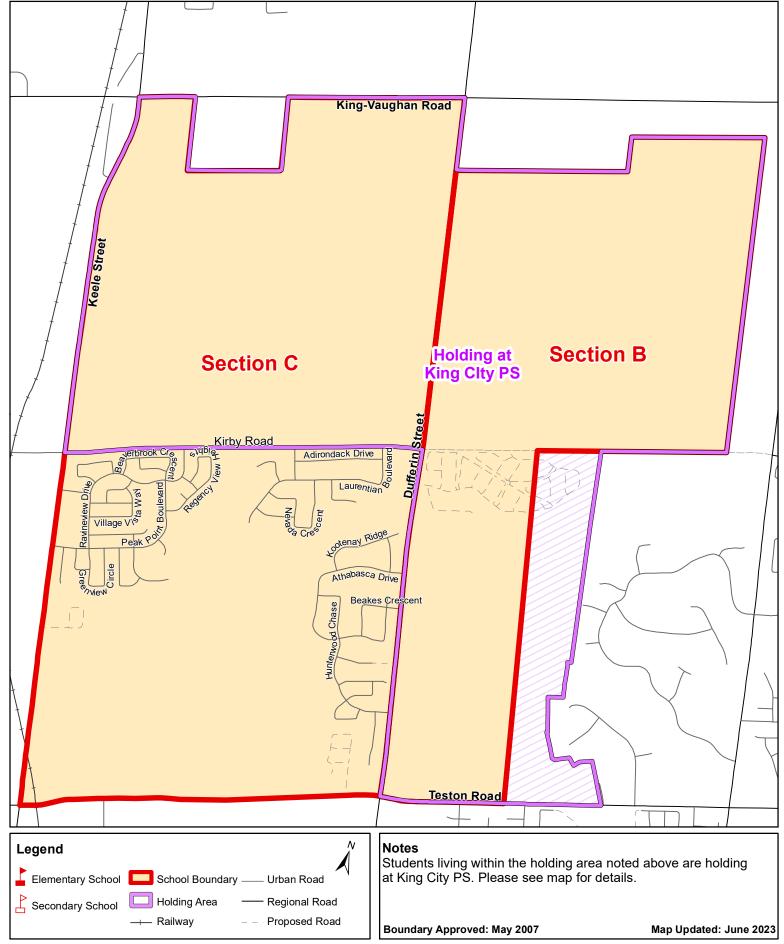

Herbert H. Carnegie PS (Section A - C), City of Vaughan King-Vaughan Road **Section C Section B** (see page 3 for detailed view) (see page 3 for detailed view) **Holding at King City PS** Kirby Road Keele Street Teston Road Herbert H. Carnegie PS Section A (see page 2 for detailed (view) Legend **Notes** Students living in Herbert H. Carnegie PS - Section B north of Elementary School School Boundary -Teston Road and Herbert H. Carnegie PS - Section C north of Kirby Road are holding at King City PS. Secondary School Holding Area Regional Road Please see map for details. —— Railway Proposed Road Boundary Approved: May 2007 Map Updated: June 2023

Herbert H. Carnegie PS (Section A), City of Vaughan

Herbert H. Carnegie PS (Section B - C), City of Vaughan