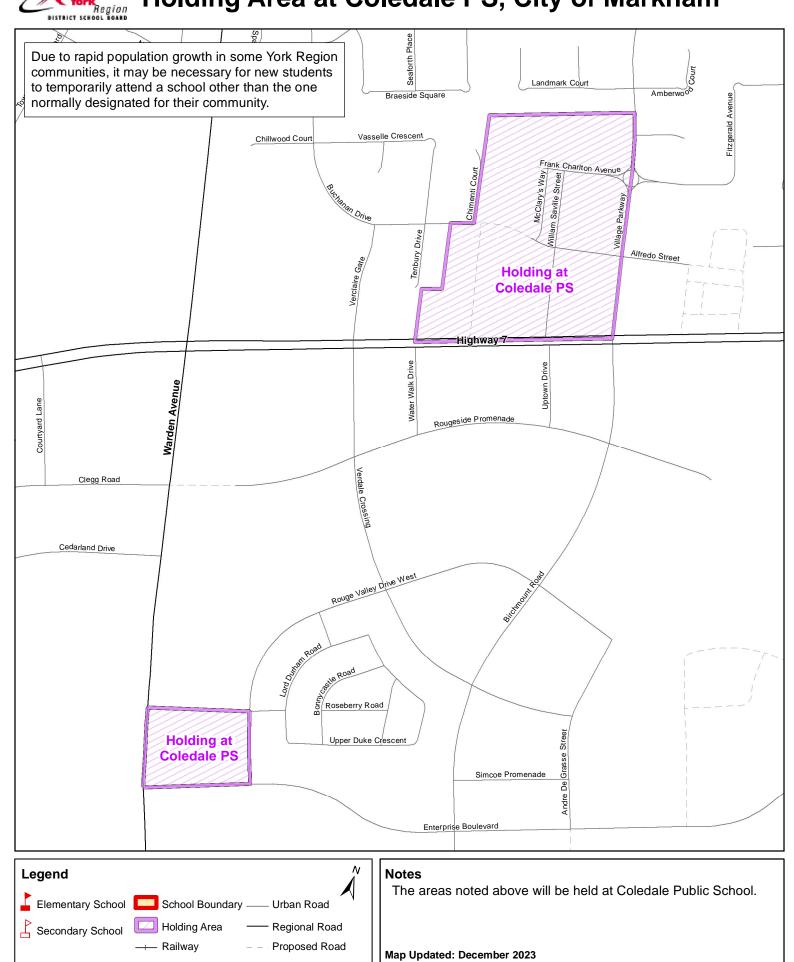

# Holding Area at Coledale PS, City of Markham

Produced by Planning & Property Development Services, Copyright © YRDSB, Copyright © Base Map layers from Region of York, 2023.