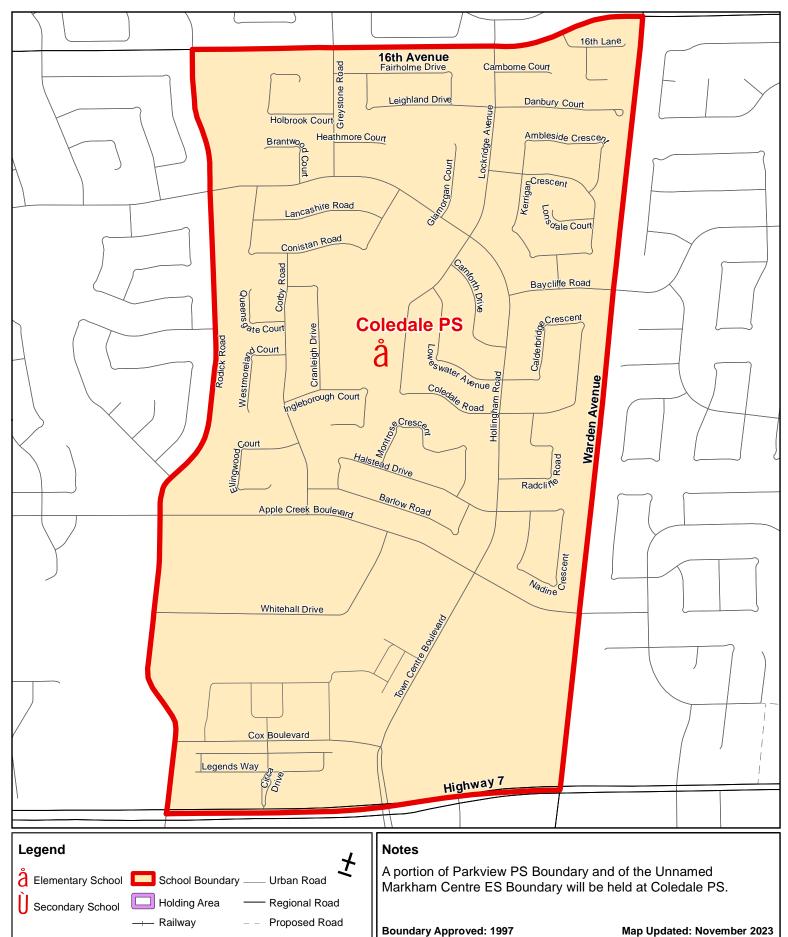

## **Coledale PS, City of Markham**

Produced by Planning & Property Development Services, Copyright © YRDSB, Copyright © Base Map layers from Region of York, 2023.