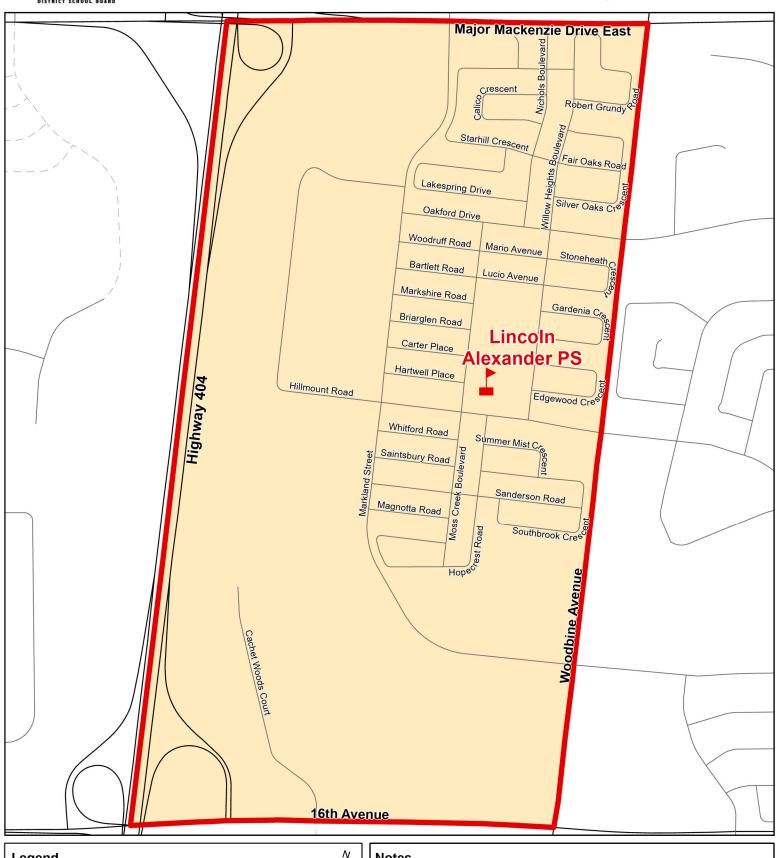

# Lincoln Alexander PS (Section A), City of Markham

Legend

Elementary School School Boundary — Urban Road

Secondary School Holding Area — Regional Road

Railway — Proposed Road

Boundary Approved: March 2012 Map Updated: May 2024