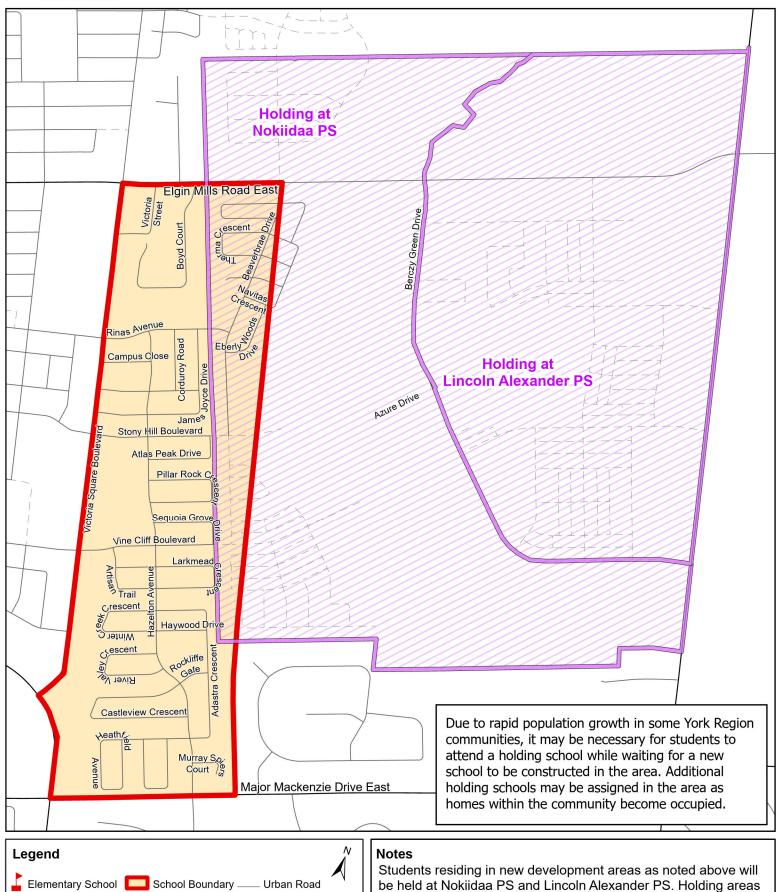

### Lincoln Alexander PS (Section B), City of Markham

Regional Road

Proposed Road

are subject to change. Please see map for more details.

Map Updated: May 2024

Boundary Approved: March 2012

#### Notes

Students residing in new development areas as noted above will be held at Nokiidaa PS and Lincoln Alexander PS. Holding areas are subject to change. Please see map for more details.

Map Updated: May 2024