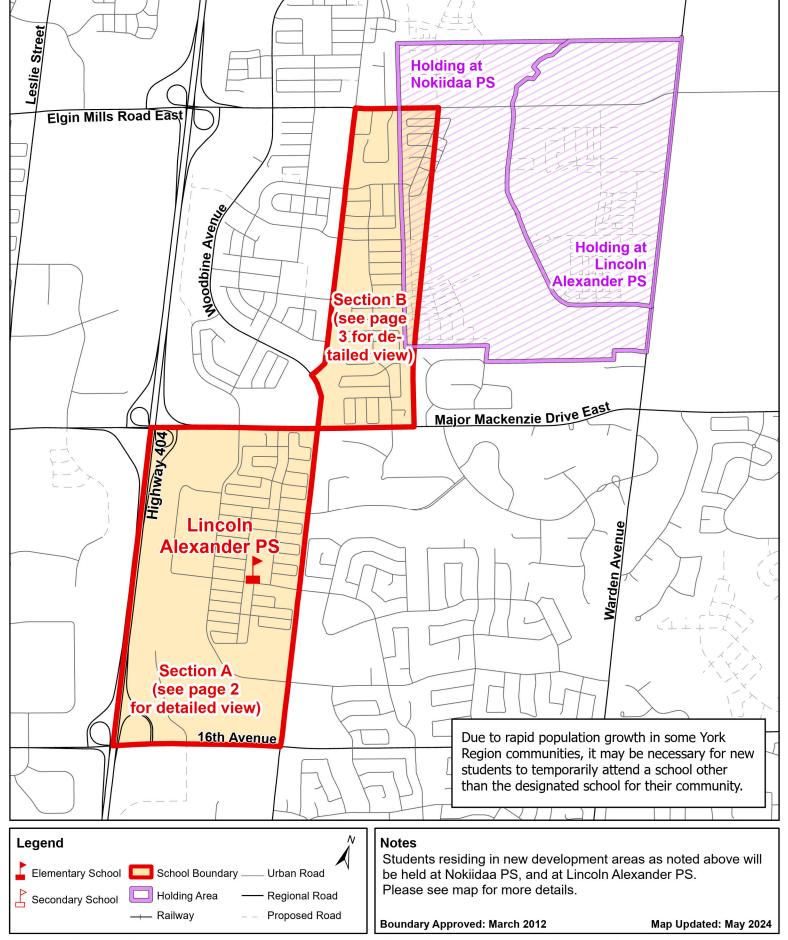

## Lincoln Alexander PS (Section A - B), City of Markham

# Lincoln Alexander PS (Section A), City of Markham

Legend

Elementary School School Boundary — Urban Road

Secondary School Holding Area — Regional Road

Railway — Proposed Road

Boundary Approved: March 2012 Map Updated: May 2024

#### Notes

Students residing in new development areas as noted above will be held at Nokiidaa PS and Lincoln Alexander PS. Holding areas are subject to change. Please see map for more details.

Map Updated: May 2024