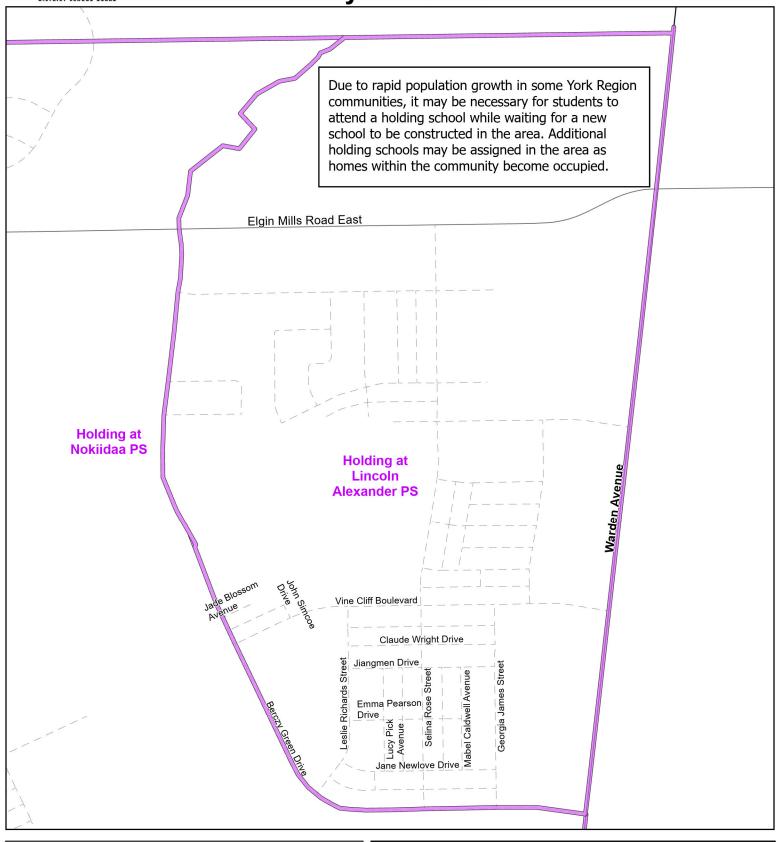

# Holding Area at Lincoln Alexander PS, City of Markham

#### Notes

Students residing in new development areas as noted above will be held at Nokiidaa PS and Lincoln Alexander PS. Holding areas are subject to change. Please see map for more details.

Map Updated: May 2024