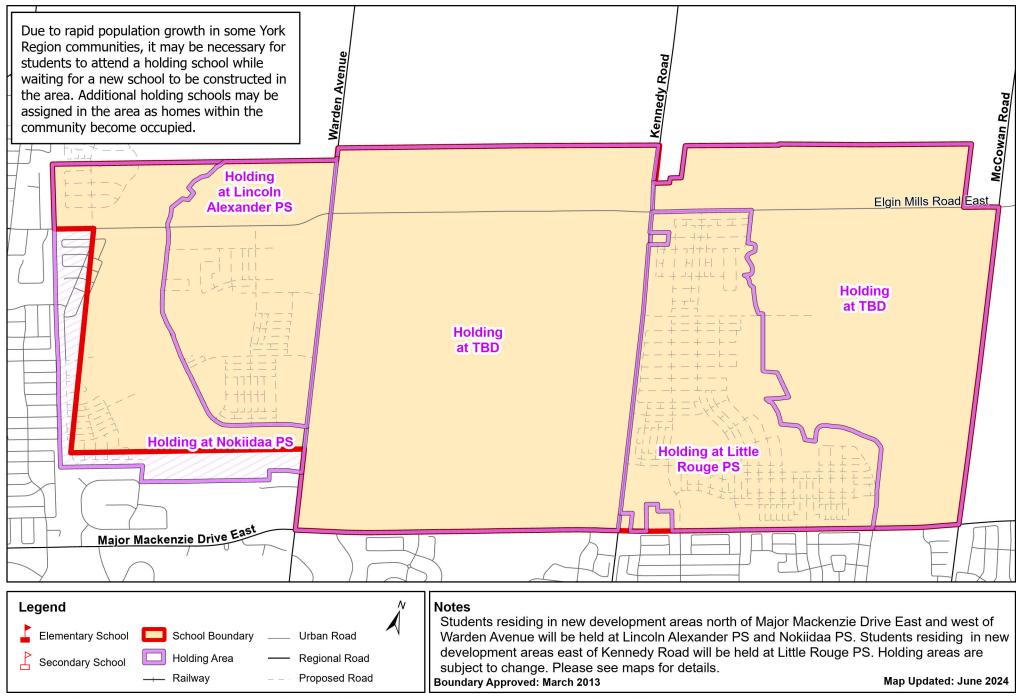

## Nokiidaa PS - Section B, City of Markham

Produced by Planning & Property Development Services, Copyright © YRDSB, Copyright © Base Map layers from Region of York, 2024.