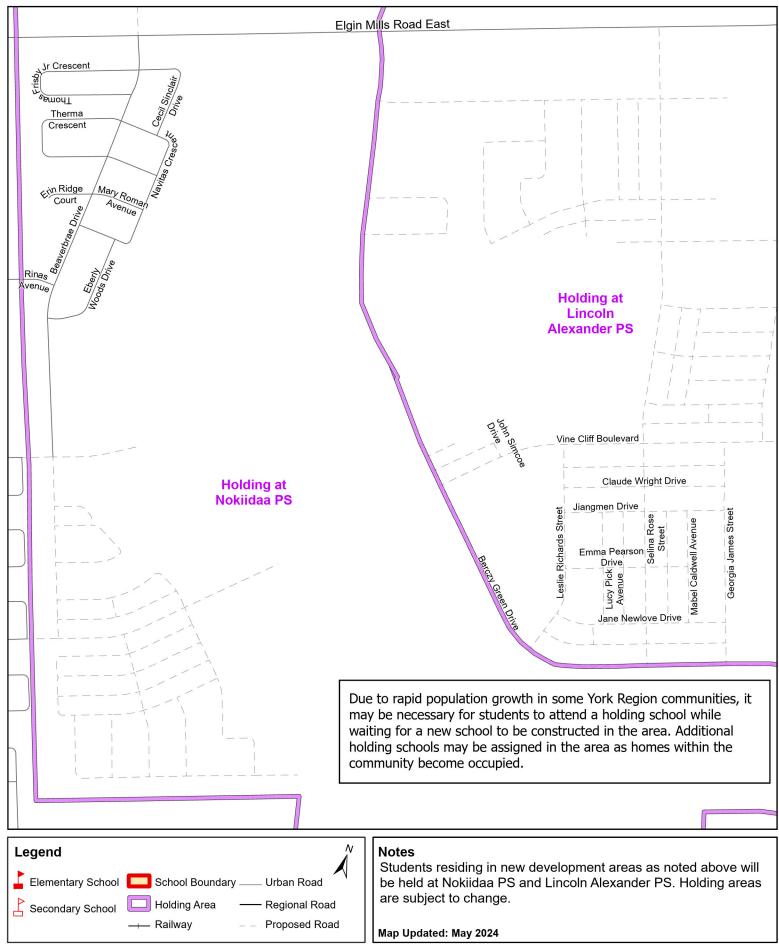

## Holding Area at Nokiidaa PS, City of Markham

Produced by Planning & Property Development Services, Copyright © YRDSB, Copyright © Base Map layers from Region of York, 2024.