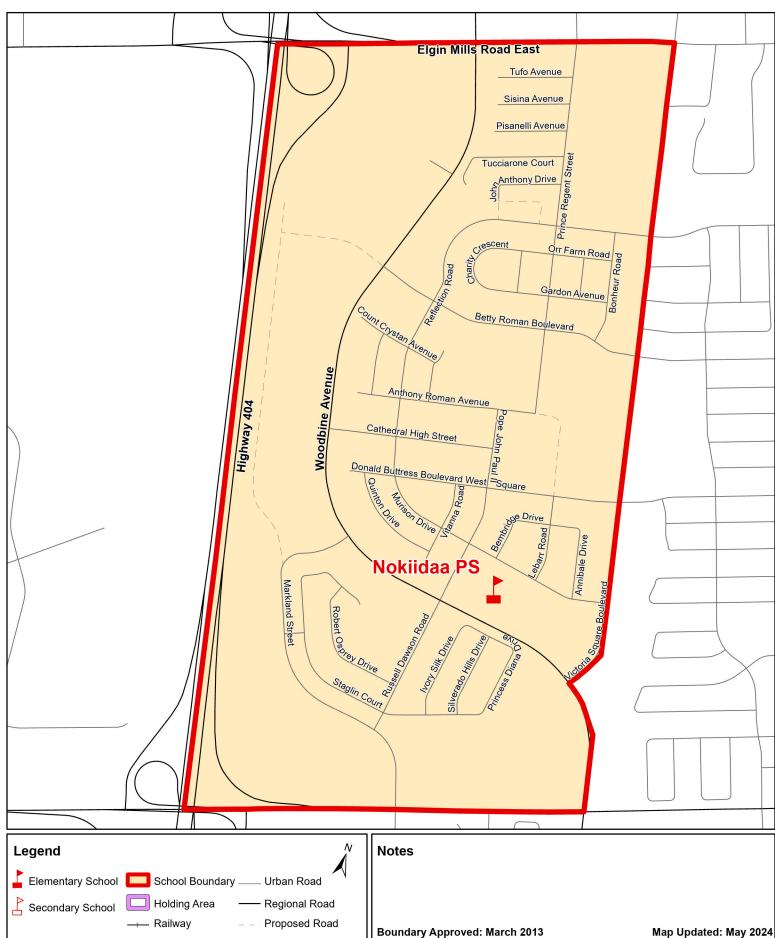

## Nokiidaa PS - Section A, City of Markham

Produced by Planning & Property Development Services, Copyright © YRDSB, Copyright © Base Map layers from Region of York, 2024.