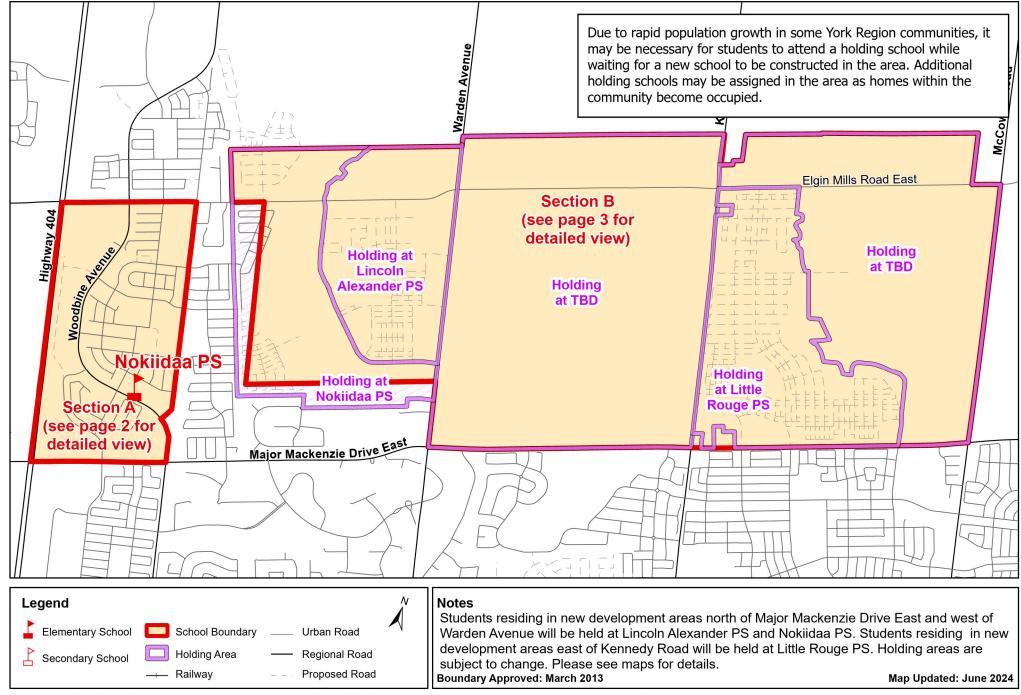

## Nokiidaa PS (Section A - B), City of Markham

Produced by Planning & Property Development Services, Copyright © YRDSB, Copyright © Base Map layers from Region of York, 2024.