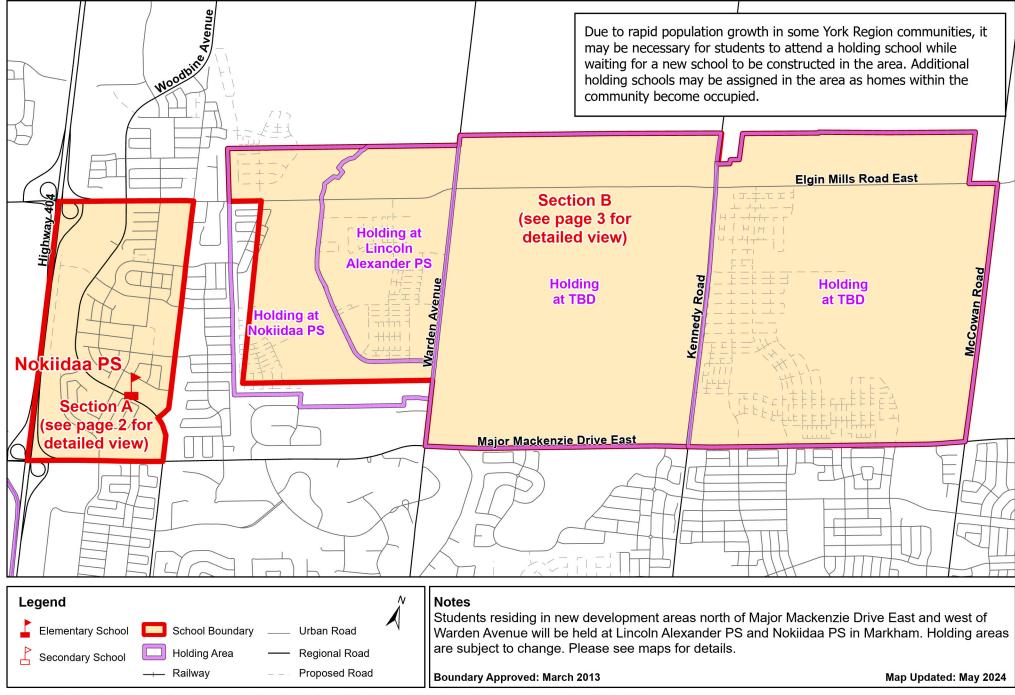

## Nokiidaa PS (Section A - B), City of Markham

Produced by Planning & Property Development Services, Copyright © YRDSB, Copyright © Base Map layers from Region of York, 2024.