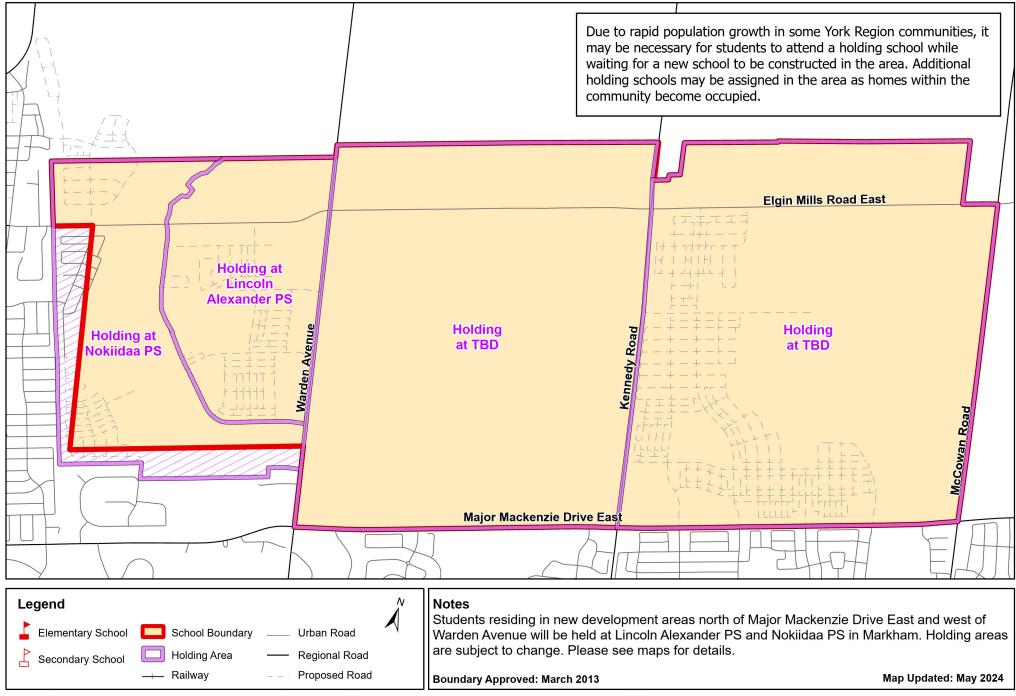

## Nokiidaa PS - Section B, City of Markham

Produced by Planning & Property Development Services, Copyright © YRDSB, Copyright © Base Map layers from Region of York, 2024.