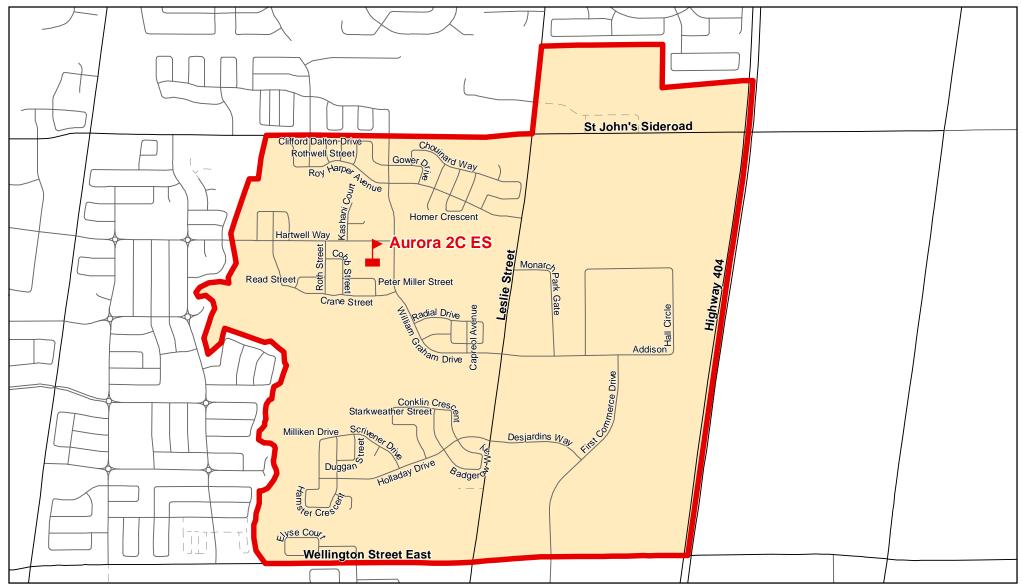

## **Notes**

The new Unnamed Aurora 2C ES will open in September 2024 at Hartwell Way and William Graham Drive in Aurora. For more information, please see our New and Replacement Schools webpage: <a href="https://www2.yrdsb.ca/board-plans/new-and-replacement-schools">https://www2.yrdsb.ca/board-plans/new-and-replacement-schools</a>