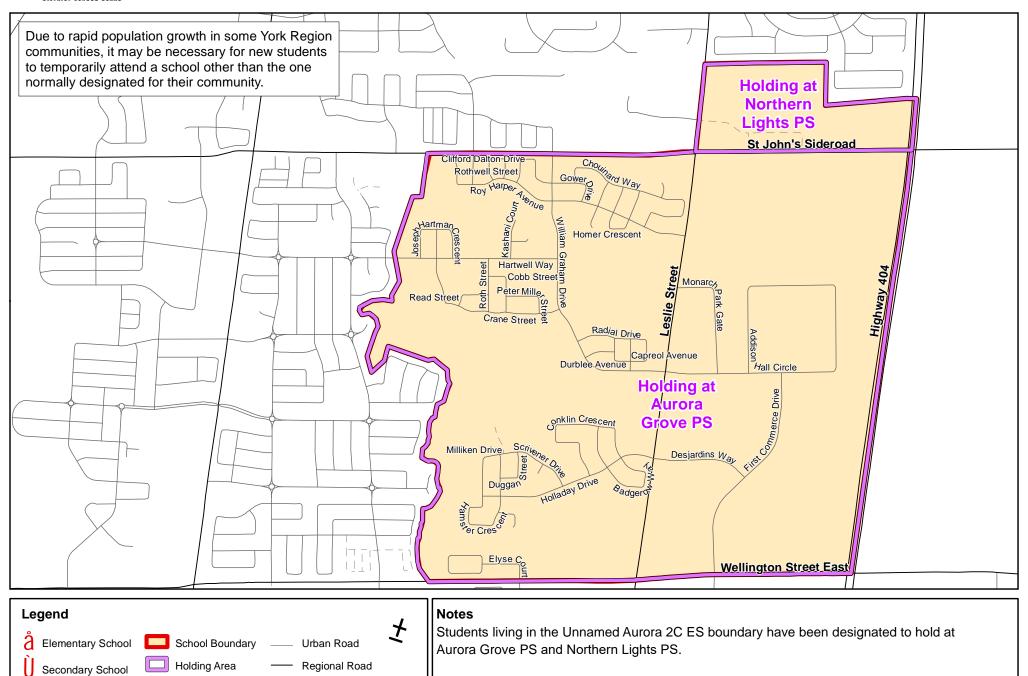

## **Notes**

The new Unnamed Aurora 2C ES will open in September 2024 at Hartwell Way and William Graham Drive in Aurora. For more information, please see our New and Replacement Schools webpage: <a href="https://www2.yrdsb.ca/board-plans/new-and-replacement-schools">https://www2.yrdsb.ca/board-plans/new-and-replacement-schools</a>