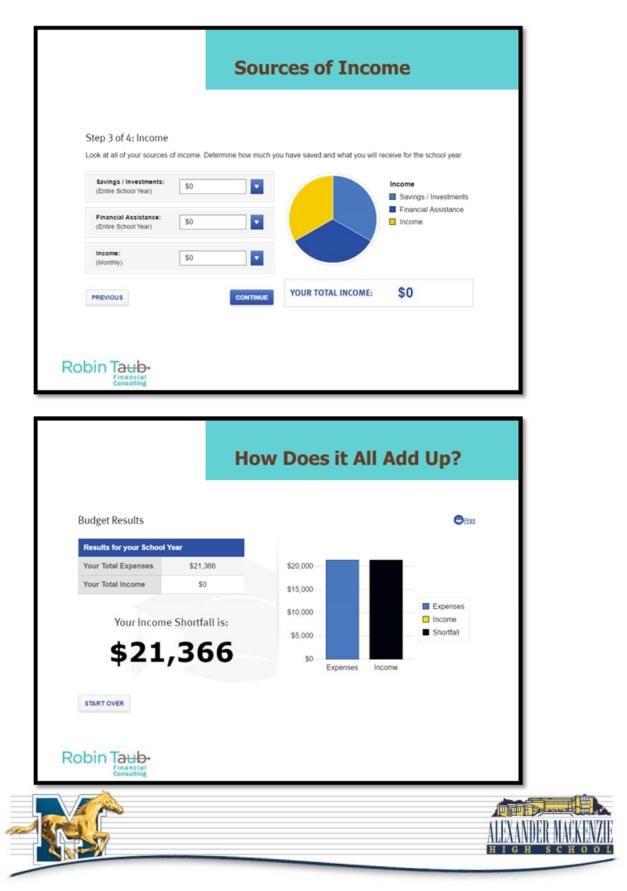

## **RBC Student Budget Calculator**

#### Step 1 of 4: School Details Use the RBC Student Budget Calculator to help you figure out how much money you'll need to get through the school year. When you don't have an exact amount to work with, estimate on the high side. You can always go back and rework the figures later • Where will you be going to school? Ontario • What type of school? University • Humanities What area of study? Where will you live while attending On campus school? • Will you be studying full-time or part-time? Full-Time O Past-Time How many months will you be in school this year? 12 8 . 1 CONTINU Robin Taub.

| Step 2 of 4: Expense                                    | ses                                                              |                                     |                                                |
|---------------------------------------------------------|------------------------------------------------------------------|-------------------------------------|------------------------------------------------|
| We've helped get you sta<br>values and tailor it to you | rted by entering a few national aver<br>r own personal scenario. | ages according to Statistics Canada | You can modify these                           |
| School Fees:<br>(Entire School Year)                    | \$7,666                                                          |                                     | Expenses<br>School Fees                        |
| Housing / Living:<br>(Monthly)                          | \$1,400                                                          |                                     | Housing / Living     Transportation     Travel |
| Transportation:<br>(Monthly)                            | \$100                                                            |                                     | Lifestyle                                      |
| Travel:<br>(Annually)                                   | \$100                                                            | YOUR TOTAL EXPENSES:                | \$21,366                                       |
| Lifestyle:<br>(Monthly)                                 | \$200                                                            |                                     |                                                |
| PREVIOUS                                                | CONTINUE                                                         |                                     |                                                |