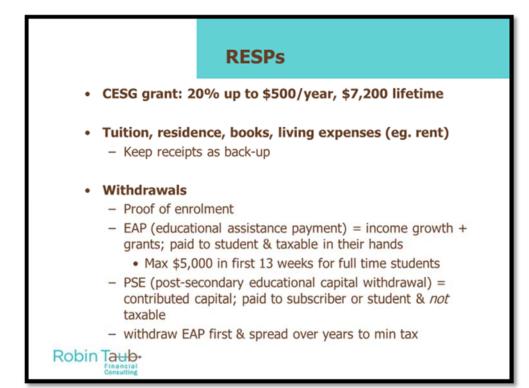

Robin Taub provided the following links for parents to get additional information regarding finances:

- 1. <u>article</u> about RESPs
- 2. two relevant <u>articles</u> written by Robin Taub for Tangerine:
  - a. How You and Your Child Can save for Post-Secondary Education
  - b. How I worked my way through university
- 3. recent CIBC survey about how kids are managing money earlier
- 4. and her power point presentation below: