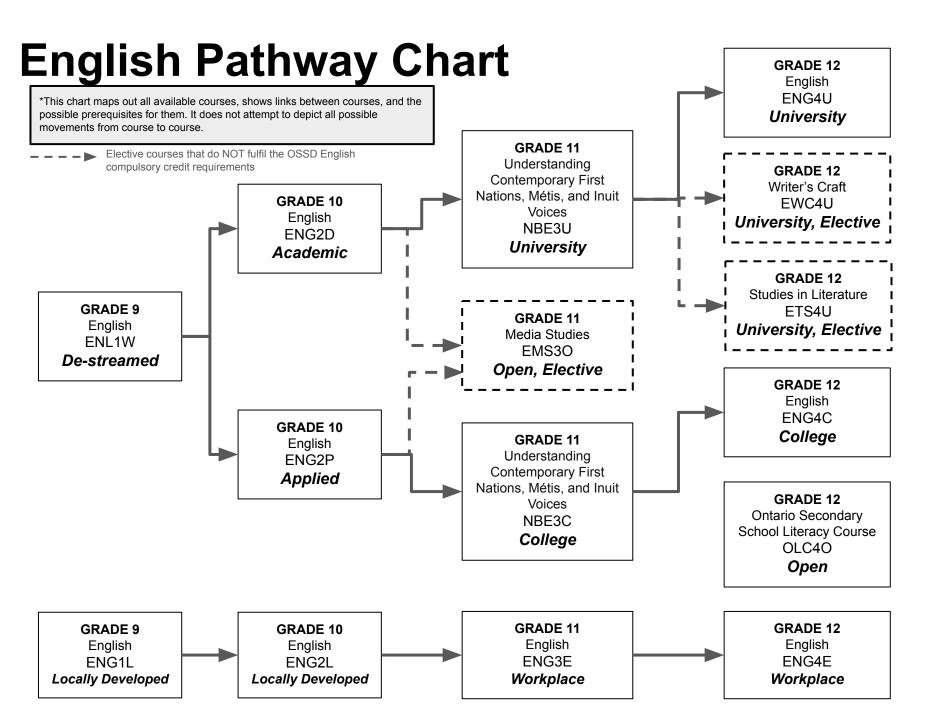

#### Group 1

1 additional credit in English, or French as a Second Language, or a Native Language, or

a Classical or an International Language, or Social Sciences and the Humanities, or Canadian and World Studies, or Guidance and Career Education (including Learning Strategies), or Cooperative Education\*

#### Group 2

1 additional credit in Health and Physical Education, or Business Studies, or

the Arts (music, art, drama, dance), or French as a Second Language or Cooperative Education\*

#### Group 3

1 additional credit in science (grade 11 or 12) or technological education (grades 9-12), or French as a Second Language or Computer Studies or Cooperative Education\*