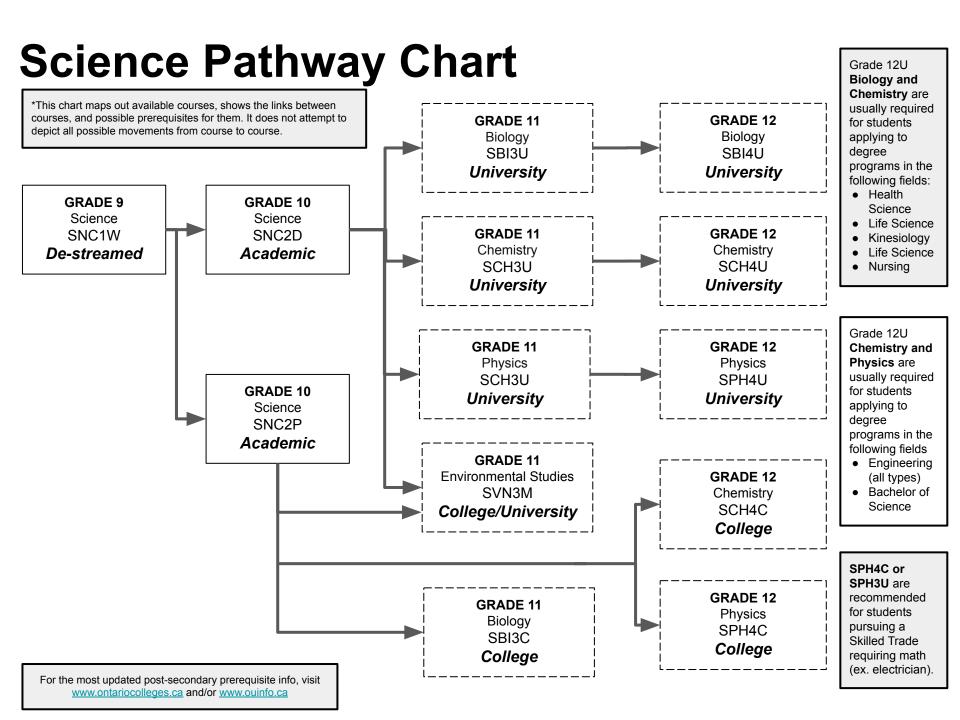

#### Group 3

1 additional credit in science (grade 11 or 12) or technological education (grades 9-12), or French as a Second Language or Computer Studies or Cooperative Education\*

#### ONE FROM EACH CATEGORY

**ATHWAYS DNISC** CHOC

- Students should collaborate with parents, teachers, guidance counsellors, student success/support teachers and administrators
- Students should do an honest self-assessment, matching their ability with their interests and aptitudes
- Choose a combination of course types to support different learning interests and styles
- Remember there are many pathways to initial post-secondary destinations

## **Course Planning Overview**

|                       | Grade 9                                                        | Grade 10                                                                                     | Grade 11                  | Grade 12                    |
|-----------------------|----------------------------------------------------------------|----------------------------------------------------------------------------------------------|---------------------------|-----------------------------|
| Compulsory<br>Courses | ❑ Math<br>❑ Science<br>❑ Geography                             | <ul> <li>English</li> <li>Math</li> <li>Science</li> <li>History</li> <li>Civ/Car</li> </ul> | ⊒ English<br>⊒ Math       | ❑ English                   |
| Electives             | 2 additional<br>electives<br>(Art and Tech are<br>recommended) | 3 additional<br>electives                                                                    | 6 additional<br>electives | 6-7 additional<br>electives |
| Total<br>Courses      | 8                                                              | 8                                                                                            | 8                         | 7                           |