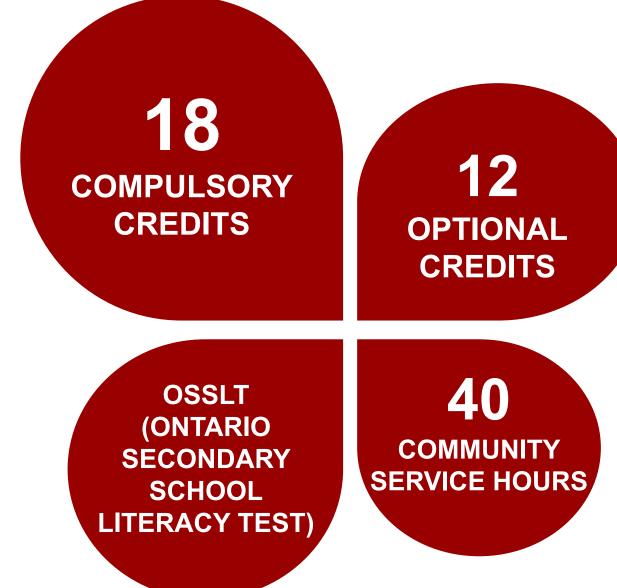

# **18 COMPULSORY CREDITS**

**4 English Credits** (including Grade 12 U/C/E **English**)

**1** Physical Education Credit

1 Canadian **Geography Credit** 

**3 Mathematics Credits** (at least 1 in Gr. 11 or 12)

**1 Arts Credit** 

**1** Canadian History Credit

0.5 Civics Credit 0.5 Careers Credit

AND...

#### Group 1

1 additional credit in English, or French as a Second Language, or a Native Language, or

a Classical or an International Language, or Social Sciences and the Humanities, or Canadian and World Studies, or Guidance and Career Education (including Learning Strategies), or Cooperative Education\*

#### Group 2

1 additional credit in Health and Physical Education, or Business Studies, or

the Arts (music, art, drama, dance), or French as a Second Language or Cooperative Education\*

#### Group 3

1 additional credit in science (grade 11 or 12) or technological education (grades 9-12), or French as a Second Language or Computer Studies or Cooperative Education\*

#### ONE FROM EACH CATEGORY

**ATHWAYS DNISC** CHOC

- Students should collaborate with parents, teachers, guidance counsellors, student success/support teachers and administrators
- Students should do an honest self-assessment, matching their ability with their interests and aptitudes
- Choose a combination of course types to support different learning interests and styles
- Remember there are many pathways to initial post-secondary destinations