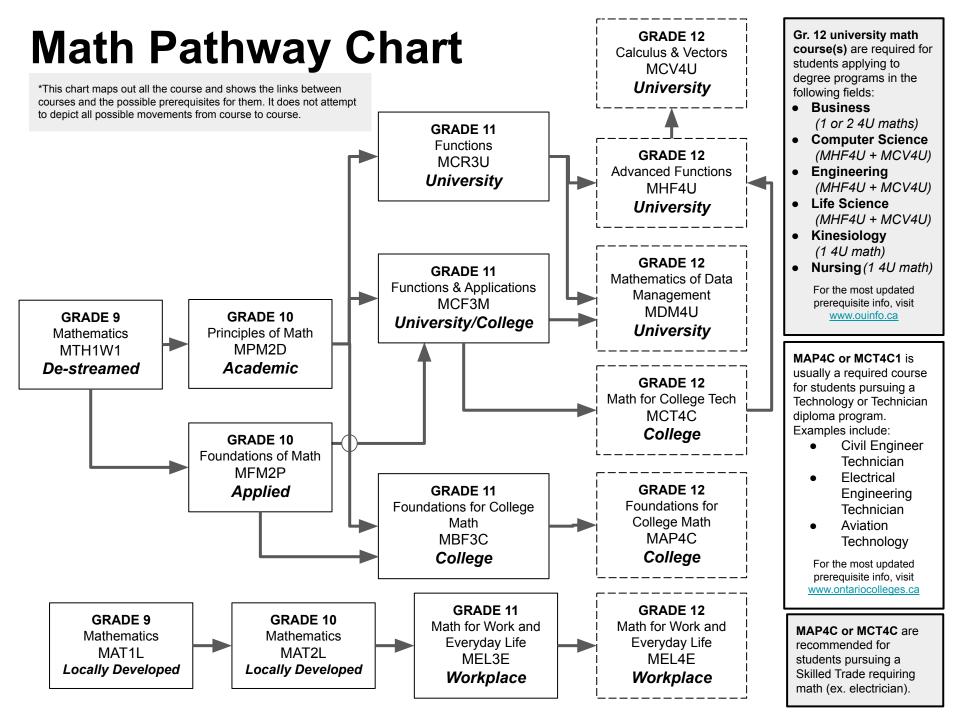

## **Course Planning Overview**

|                       | Grade 9                                                        | Grade 10                                                                                     | Grade 11                  | Grade 12                    |
|-----------------------|----------------------------------------------------------------|----------------------------------------------------------------------------------------------|---------------------------|-----------------------------|
| Compulsory<br>Courses | ❑ Math<br>❑ Science<br>❑ Geography                             | <ul> <li>English</li> <li>Math</li> <li>Science</li> <li>History</li> <li>Civ/Car</li> </ul> | ⊒ English<br>⊒ Math       | ❑ English                   |
| Electives             | 2 additional<br>electives<br>(Art and Tech are<br>recommended) | 3 additional<br>electives                                                                    | 6 additional<br>electives | 6-7 additional<br>electives |
| Total<br>Courses      | 8                                                              | 8                                                                                            | 8                         | 7                           |