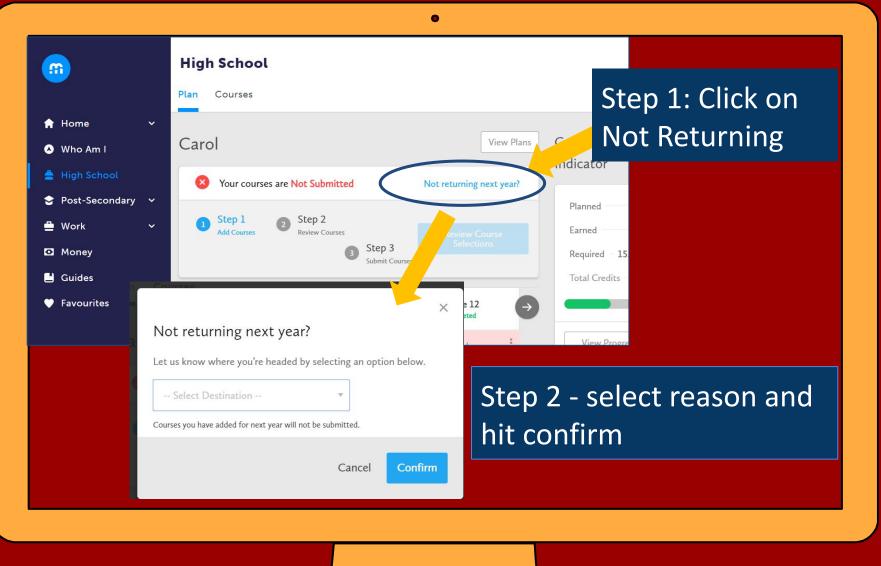

ou can delete this course in myBlueprint (opt out) and choose the course that you want to take next year instead.

 When you submit your courses, there is a comment box. Please indicate that you are planning to take summer school in this box or we will not be able to override your missing prerequisite.

# What if you want to take summer school?

- Register for summer school in the spring (April/May) on myBlueprint when Summer School and eLearning registrations are opened on the Board Website (www.yrdsb.ca)
- If you do not end up taking summer school (and you have taken the course off of your course requests), it is **your responsibility** to ensure it is back in your timetable for the next school year.

## Not returning next year?

## **Complete this step!**



## Not returning next year



Course selection opens 9 a.m. on: February 15, 2024

Course selection closes a 4:00 p.m. on:

# February 23, 2024

Your course selection will be parent approved electronically. You must input your parents email address and have them approve you course selection prior to the 23th.



Need support with your course selection for next year? No appointments available? Drop in support available in the career centre all of next week.

Additional Questions? Book An Appointment With a Guidance Counsellor!

?

2

## Grade 11 Lunch & Learns for February & March

| Day & Time | Торіс                                                                                                                                  | Location      |
|------------|----------------------------------------------------------