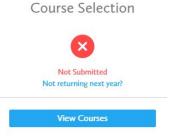

#### COURSE SELECTION

From your **Dashboard**, click on the *View Courses* button that appears in the <u>Course Selection</u> box at the top left. The button will say *Plan Courses* if course submission has not yet been enabled at your school. You can also select "High School"