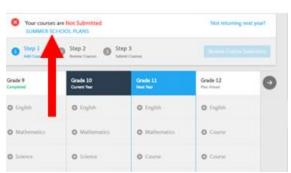

#### COURSE SELECTION

From your **Dashboard**, click on the *View Courses* button that appears in the <u>Course Selection</u> box at the top left. The button will say *Plan Courses* if course submission has not yet been enabled at your school. You can also select "High School"

#### 2) STEP 2: REVIEW COURSES –

When you are ready to submit your course selections, click the *Review Course Selections* button and give your course selection one final look over. **Mare sure there are no "Warnings".** 

# ONLINE COURSE SELECTION GUIDE FOR STUDENTS

**3) STEP 3: SUBMIT COURSES** – Once you've carefully reviewed the **Details** page to ensure that you are meeting the requirements for the courses you have selected and that the courses that appear are correct, click on **Submit Course Selections**.