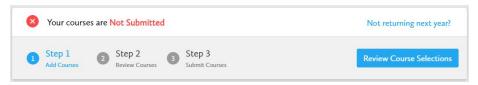

#### 2) STEP 2: REVIEW COURSES –

When you are ready to submit your course selections, click the *Review Course Selections* button and give your course selection one final look over. **Mare sure there are no "Warnings".** 

# ONLINE COURSE SELECTION GUIDE FOR STUDENTS

**3) STEP 3: SUBMIT COURSES** – Once you've carefully reviewed the **Details** page to ensure that you are meeting the requirements for the courses you have selected and that the courses that appear are correct, click on **Submit Course Selections**.