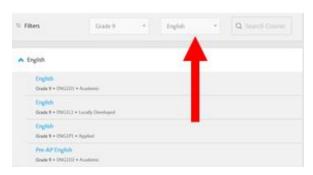

### **Changing your compulsory course:**

Click on "Discipline" ie. English to change your compulsory course