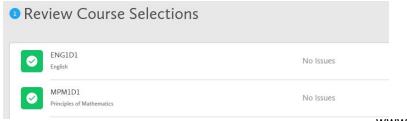

#### 2) STEP 2: REVIEW COURSES –

When you are ready to submit your course selections, click the *Review Course Selections* button and give your course selection one final look over. **Mare sure there are no "Warnings".** 