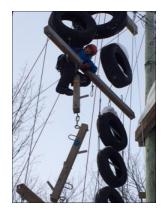

#### Welcome Back Grade 7's

The grade seven trip to Pinecrest in Muskoka this week was an excellent and exciting three days of fun in the snow. Whether it was snowshoeing across a frozen lake or accepting the challenge to reach for the stars, our students had an amazing time. It is important to note that there was a consensus that sleep is definitely NOT overrated!