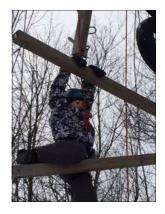

#### Welcome Back Grade 7's

The grade seven trip to Pinecrest in Muskoka this week was an excellent and exciting three days of fun in the snow. Whether it was snowshoeing across a frozen lake or accepting the challenge to reach for the stars, our students had an amazing time. It is important to note that there was a consensus that sleep is definitely NOT overrated!