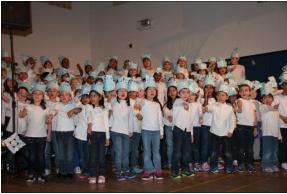

### **Flakes**

Our primary division showed their artistic flair in their presentation of Flakes – as celebration of our similarities and differences. What a performance!! Special thanks to our parents for the support, staff for their direction and especially our students for their fine work. (Of special note: Thank you to Mrs. Wilson for her inspiration and creativity!!!)