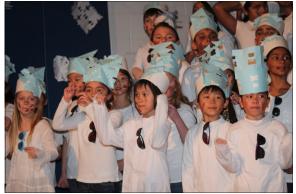

### **Flakes**

Our primary division showed their artistic flair in their presentation of Flakes – as celebration of our similarities and differences. What a performance!! Special thanks to our parents for the support, staff for their direction and especially our students for their fine work. (Of special note: Thank you to Mrs. Wilson for her inspiration and creativity!!!)