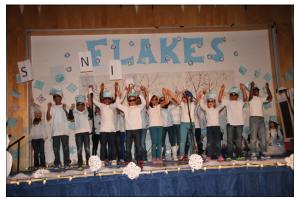

### **Flakes**

Our primary division showed their artistic flair in their presentation of Flakes – as celebration of our similarities and differences. What a performance!! Special thanks to our parents for the support, staff for their direction and especially our students for their fine work. (Of special note: Thank you to Mrs. Wilson for her inspiration and creativity!!!)