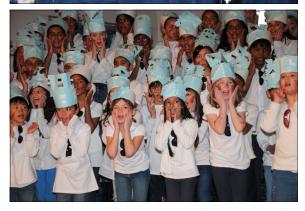

### **Flakes**

Our primary division showed their artistic flair in their presentation of Flakes – as celebration of our similarities and differences. What a performance!! Special thanks to our parents for the support, staff for their direction and especially our students for their fine work. (Of special note: Thank you to Mrs. Wilson for her inspiration and creativity!!!)