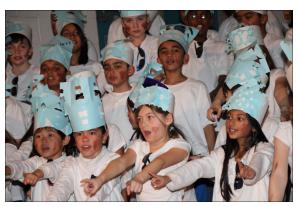

### **Flakes**

Our primary division showed their artistic flair in their presentation of Flakes – as celebration of our similarities and differences. What a performance!! Special thanks to our parents for the support, staff for their direction and especially our students for their fine work. (Of special note: Thank you to Mrs. Wilson for her inspiration and creativity!!!)