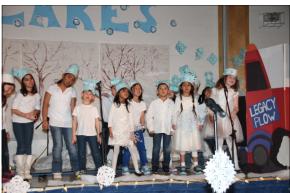

### **Flakes**

Our primary division showed their artistic flair in their presentation of Flakes – as celebration of our similarities and differences. What a performance!! Special thanks to our parents for the support, staff for their direction and especially our students for their fine work. (Of special note: Thank you to Mrs. Wilson for her inspiration and creativity!!!)