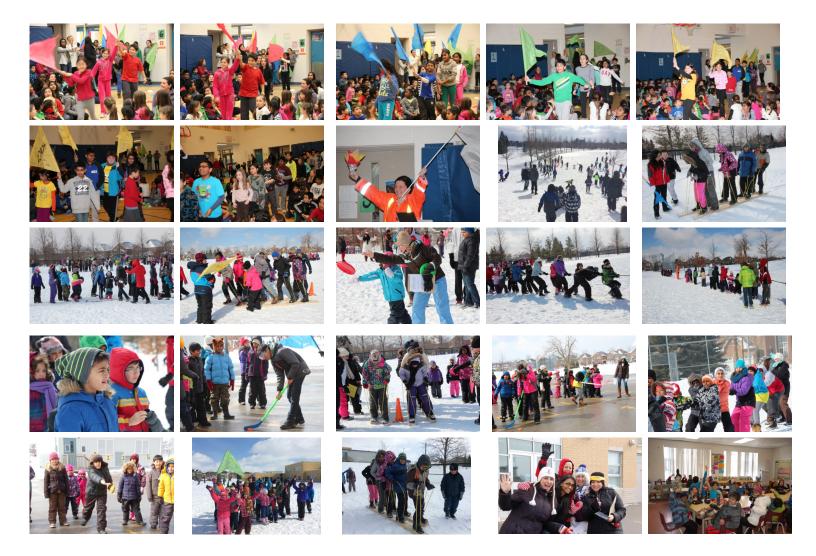

### **Legacy Winter Olympics Highlights**

The Legacy Winter Olympics was a terrific day! A huge thanks to our Healthy Schools Committee and Teachers for all of your hard work, energy and enthusiasm! Also, thank you to our "hot chocolate" volunteers. It was an incredible day filled with fun! The weather couldn't have been better, anyone get a tan?