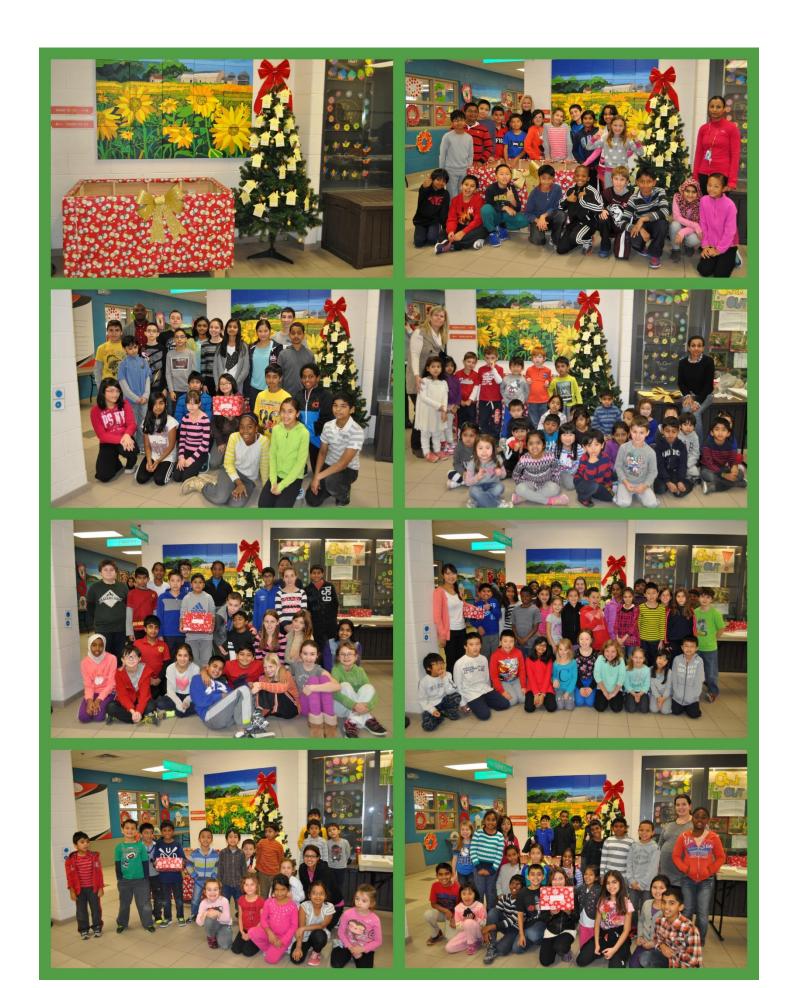

# Legacy's Holiday Initiative

Students and staff will be collecting money for our Holiday Initiative:

TREE OF WISHES in support of YELLOW BRICK HOUSE

YELLOW BRICK HOUSE provides services in York Region to help women and children who are less fortunate and have had difficult family situations. For more info please visit http://www.yellowbrickhouse.org

This week each class visited the **TREE OF WISHES** with their teacher. The students participated in choosing their **Wish Gifts** and helped decorate the **TREE OF WISHES** with **YELLOW BRICK HOUSE** ornaments, each representing **Wish Gifts** for the families in need.

Some of the Wish Gifts the classes chose include:

Bed Linens & Towels Pots & Pans

Personal Care Kits Bakeware & Dishes

Warm Clothing Running Shoes
Snowsuits, Mitts & Boots Children's Books
Strollers Winter Jackets