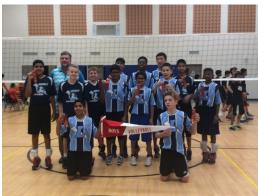

# **Attention Sports fans!**

Legacy had an outstanding result in volleyball this week winning both the Boys and Girls Area Tournaments. The girls are now 8-time area champions! Mr. Carlisle and Mr. Chin and all of the staff and students are very proud of their teams both on and off the court! Combining solid defence and a relentless attack, the teams will now represent Legacy in the finals is Aurora next week. Let's Go Lightning!!