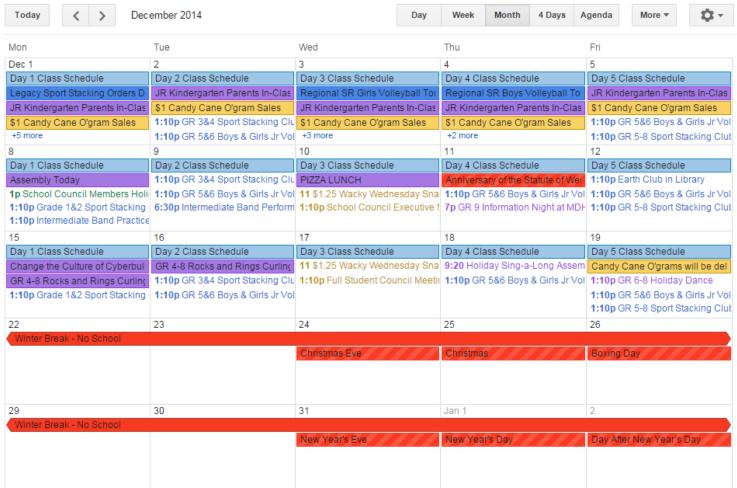

# **LEGACY PUBLIC SCHOOL**

WEEKLY EBULLETIN FOR NOVEMBER 28, 2014

legacy.ps.yrdsb.ca