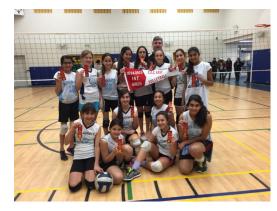

# **Attention Sports fans!**

Legacy had an outstanding result in volleyball this week winning both the Boys and Girls Area Tournaments. The girls are now 8-time area champions! Mr. Carlisle and Mr. Chin and all of the staff and students are very proud of their teams both on and off the court! Combining solid defence and a relentless attack, the teams will now represent Legacy in the finals is Aurora next week. Let's Go Lightning!!